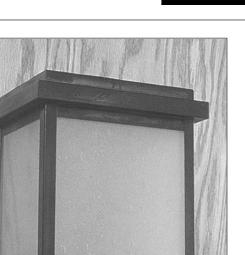

# SPECIFICATIONS

**Description:** Brass Sconce luminaire flush mount, accommodates two candelabra lights.

Material:AluminumAA319.OFLens/Panels:Acrylic / Polycarbonate UV stabilized / GlassWattage/Lamping:

• Incandescent (15, 25, and 40 watt)

**Distribution:** Symmetric or Asymmetric **Voltage:** 120, 208, 240, 277 or 480 volt **Options:** Photo control

Dimensions:AlldimensionsarenominalPhotometry:AvailableuponrequestonI.E.S.formatteddiskWarranty:Fixture shall be warranted to be free of defects for two