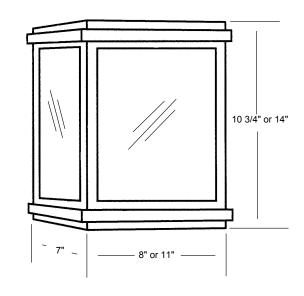

# LUMINAIRE

#### SEQUOIA LIGHTING SYSTEMS



SCONCE

# SPECIFICATIONS

**Description:** Brass Sconce luminaire flush mount, accommodates two candelabra lights.

Material:AluminumAA319.OFLens/Panels:Acrylic / Polycarbonate UV stabilized / GlassWattage/Lamping:

• Incandescent (15, 25, and 40 watt)

**Distribution:** Symmetric or Asymmetric **Voltage:** 120, 208, 240, 277 or 480 volt **Options:** Photo control

Dimensions:AlldimensionsarenominalPhotometry:AvailableuponrequestonI.E.S.formatteddiskWarranty:Fixture shall be warranted to be free of defects for two

years. Ballast components shall carry the ballast manufacturer's limited warranty



#### PLEASE SPECIFY FIXTURE SIZE WHEN ORDERING

### FINISH

Three Stage:

Sconce

- Cleaned and Etched
- Primered
- Powder coated or wet painted

Colors: Black, bronze, green, gray, swedish iron, verde patina

\* Custom colors and finishes available

### APPLICATIONS

- Housing Developments
- Condominium / Townhouse Complex
- Perimeter Ltg.
- Transportation Terminals
- Office Complexes
- School Campus
- Shopping Malls
- Hotels/Motels
- Industrial Sites
- Commercial Developments
- Waterfront Areas
- Parks/Recreational Areas
- Architectural Landscape Ltg.

# SEQUOIA LIGHTING

MANUFACTURERS OF QUALITY LIGHTING PRODUCTS

## LUMINAIRE

SEQUOIA LIGHTING SYSTEMS

SCONCE



# SEQUOIA LIGHTING

#### MANUFACTURERS OF QUALITY LIGHTING PRODUCTS

13644 George Blvd, Suite 1, Victorville, CA, 92394 (76