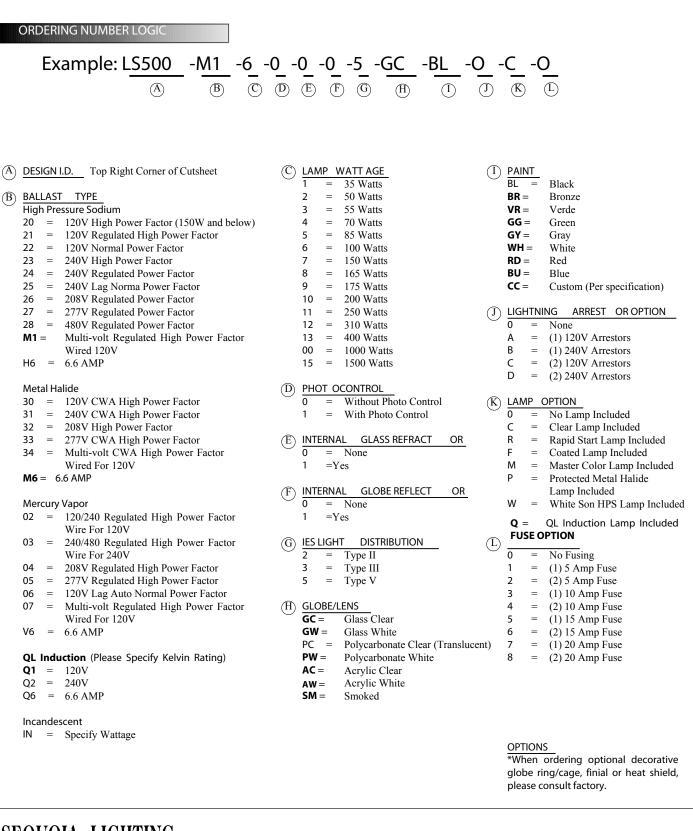

warranted to be free of defects for two

years. Ballast components shall carry the ballast manufacturer's limited warranty



#### PLEASE SPECIFY FIXTURE SIZE WHEN ORDERING

### FINISH

Three Stage:

Sconce

- Cleaned and Etched
- Primered
- Powder coated or wet painted

Colors: Black, bronze, green, gray, swedish iron, verde patina

\* Custom colors and finishes available

### APPLICATIONS

- Housing Developments
- Condominium / Townhouse Complex
- Perimeter Ltg.
- Transportation Terminals
- Office Complexes
- School Campus
- Shopping Malls
- Hotels/Motels
- Industrial Sites
- Commercial Developments
- Waterfront Areas
- Parks/Recreational Areas
- Architectural Landscape Ltg.

# SEQUOIA LIGHTING

MANUFACTURERS OF QUALITY LIGHTING PRODUCTS

## LUMINAIRE

SEQUOIA LIGHTING SYSTEMS

SCONCE



# SEQUOIA LIGHTING

#### MANUFACTURERS OF QUALITY LIGHTING PRODUCTS

13644 George Blvd, Suite 1, Victorville, CA, 92394 (760) 246-5213 FAX (760) 246-5294 www.sequoialighting.com