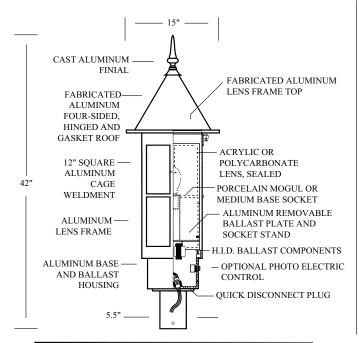

LuminaireName:ParkCityLanternDescription:Decorativeposttoplanternstyle

luminaire.

Luminaire has four individual clear or frosted lens panels per side. Luminaire comes complete with internal refractor and integral ballast assembly.

**Material:** Aluminum AA319.OF **Lens/Panels:** Acrylic / Polycarbonate UV stabilized / Glass **Wattage/Lamping:** 

- Mercury Vapor (100, 175 or 250 watt)
- High Pressure Sodium (70, 100, 150, 200 or 250 watt)
- Metal Halide (100, 175, 250 watt)
- QL Induction (55, 85 watt)
- Incandescent

**Distribution:** Symmetric or Asymmetric **Voltage:** 120, 208, 240, 277 or 480 volt **Options:** Decorative Band-Cage / House side shield /

Photo control / Finial / Activated Charcoal Filter / Fusing

**Dimensions:** All dimensions are nominal **Photometry:** Available upon request on I.E.S. formatted disk **Warranty:** Fixture shall be warranted to be free of defects for

two years. Ballast components shall carry the ballast manufacturer's limited warranty