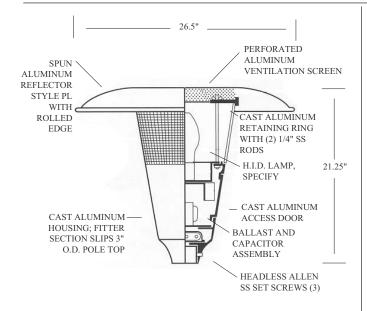

#### **SPECIFICATIONS**

 Luminaire
 Name:
 Walker
 Hall

 Description:
 Post top luminaire for area lighting applications

applications.
Fixture is complete with spun aluminum hood assemby, prismatic refractor and cast aluminum ballast enclosure.

Material: Aluminum AA319.OF Lens/Panels: Acrylic / Polycarbonate UV stabilized / Glass Wattage/Lamping:

- Mercury Vapor (100, 175 or 250 watt)
- High Pressure Sodium (70, 100, 150, 200 or 250 watt)
- Metal Halide (100, 175, 250 watt)
- QL Induction (55, 85 watt)
- Incandescent

**Voltage:** 120, 208, 240, 277 or 480 volt **Options:** Decorative Band-Cage / House side shield /

Photo control / Finial / Activated Charcoal Filter / Fusing

**Dimensions:** All dimensions are nominal **Photometry:** Available upon request on I.E.S. formatted disk **Warranty:** Fixture shall be warranted to be free of defects for