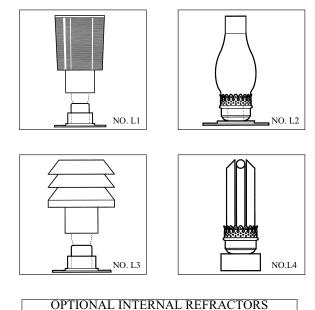

#### ORDERING NUMBER LOGIC

| ORDERING NUMBER LOGIC                                                                                                                                                                                                                                                                                                                                                                            |                                                                                                                                                                                                                                                                                                                                                                                                                                                                                                                                                                                                                                                                                                                                                                                                                                                                                                                                                                                                                                                                                                                                                                                                                                                                                                                                                                                                                                                                                                                                                                                                                                                                                                                                                        |
|--------------------------------------------------------------------------------------------------------------------------------------------------------------------------------------------------------------------------------------------------------------------------------------------------------------------------------------------------------------------------------------------------|--------------------------------------------------------------------------------------------------------------------------------------------------------------------------------------------------------------------------------------------------------------------------------------------------------------------------------------------------------------------------------------------------------------------------------------------------------------------------------------------------------------------------------------------------------------------------------------------------------------------------------------------------------------------------------------------------------------------------------------------------------------------------------------------------------------------------------------------------------------------------------------------------------------------------------------------------------------------------------------------------------------------------------------------------------------------------------------------------------------------------------------------------------------------------------------------------------------------------------------------------------------------------------------------------------------------------------------------------------------------------------------------------------------------------------------------------------------------------------------------------------------------------------------------------------------------------------------------------------------------------------------------------------------------------------------------------------------------------------------------------------|
| Example: PT300 -M1 -6 -0 -0                                                                                                                                                                                                                                                                                                                                                                      | -0 -5 -GC -BL -O -C -O -5 -O -1 -O                                                                                                                                                                                                                                                                                                                                                                                                                                                                                                                                                                                                                                                                                                                                                                                                                                                                                                                                                                                                                                                                                                                                                                                                                                                                                                                                                                                                                                                                                                                                                                                                                                                                                                                     |
| <u>A</u> <u>B</u> <u>C</u> <u>D</u> <u>E</u>                                                                                                                                                                                                                                                                                                                                                     |                                                                                                                                                                                                                                                                                                                                                                                                                                                                                                                                                                                                                                                                                                                                                                                                                                                                                                                                                                                                                                                                                                                                                                                                                                                                                                                                                                                                                                                                                                                                                                                                                                                                                                                                                        |
| A DESIGN I.D. Top Right Corner of Cutsheet                                                                                                                                                                                                                                                                                                                                                       | 8 = 165 Watts (K) LIGHTNING ARREST OR OPTION                                                                                                                                                                                                                                                                                                                                                                                                                                                                                                                                                                                                                                                                                                                                                                                                                                                                                                                                                                                                                                                                                                                                                                                                                                                                                                                                                                                                                                                                                                                                                                                                                                                                                                           |
| BALLAST TYPE High Pressure Sodium  20 = 120V High Power Factor (150W and below) 21 = 120V Regulated High Power Factor 22 = 120V Normal Power Factor 23 = 240V High Power Factor 24 = 240V Regulated Power Factor 25 = 240V Lag Norma Power Factor 26 = 208V Regulated Power Factor 27 = 277V Regulated Power Factor 28 = 480V Regulated Power Factor 28 = 480V Regulated Power Factor Wired 120V | 9         = 175 Watts         0         = None           10         = 200 Watts         A         = (1) 120V Arrestors           11         = 250 Watts         B         = (1) 240V Arrestors           12         = 310 Watts         C         = (2) 120V Arrestors           13         = 400 Watts         D         = (2) 240V Arrestors           00         = 1000 Watts         D         = (2) 240V Arrestors           15         = 1500 Watts         Image: Color Lamp Included or |
| H6 = 6.6  AMP                                                                                                                                                                                                                                                                                                                                                                                    | 1 = L1 (Glass) W = White Son HPS Lamp Included                                                                                                                                                                                                                                                                                                                                                                                                                                                                                                                                                                                                                                                                                                                                                                                                                                                                                                                                                                                                                                                                                                                                                                                                                                                                                                                                                                                                                                                                                                                                                                                                                                                                                                         |
| Metal Halide 30 = 120V CWA High Power Factor 31 = 240V CWA High Power Factor 32 = 208V High Power Factor 33 = 277V CWA High Power Factor                                                                                                                                                                                                                                                         | $ \begin{array}{cccccccccccccccccccccccccccccccccccc$                                                                                                                                                                                                                                                                                                                                                                                                                                                                                                                                                                                                                                                                                                                                                                                                                                                                                                                                                                                                                                                                                                                                                                                                                                                                                                                                                                                                                                                                                                                                                                                                                                                                                                  |
| 34 = Multi-volt CWA High Power Factor                                                                                                                                                                                                                                                                                                                                                            | 0 = Non Prismatic       2 = (2) 5 Amp Fuse         1 = Prismatic       3 = (1) 10 Amp Fuse                                                                                                                                                                                                                                                                                                                                                                                                                                                                                                                                                                                                                                                                                                                                                                                                                                                                                                                                                                                                                                                                                                                                                                                                                                                                                                                                                                                                                                                                                                                                                                                                                                                             |
| Wired For 120V<br><b>M6</b> = 6.6 AMP                                                                                                                                                                                                                                                                                                                                                            | (G) INTERNAL GLOBE REFLECT OR 0 = (2) 15 Amp Fuse 6 = (2) 15 Amp Fuse 6 = (2) 15 Amp Fuse                                                                                                                                                                                                                                                                                                                                                                                                                                                                                                                                                                                                                                                                                                                                                                                                                                                                                                                                                                                                                                                                                                                                                                                                                                                                                                                                                                                                                                                                                                                                                                                                                                                              |
| Mercury Vapor 02 = 120/240 Regulated High Power Factor                                                                                                                                                                                                                                                                                                                                           | $1 = Yes \qquad \qquad 7 = (1) 20 \text{ Amp Fuse}$                                                                                                                                                                                                                                                                                                                                                                                                                                                                                                                                                                                                                                                                                                                                                                                                                                                                                                                                                                                                                                                                                                                                                                                                                                                                                                                                                                                                                                                                                                                                                                                                                                                                                                    |
| <ul> <li>02 = 120/240 Regulated High Power Factor         Wire For 120V</li> <li>03 = 240/480 Regulated High Power Factor         Wire For 240V</li> <li>04 = 208V Regulated High Power Factor</li> <li>05 = 277V Regulated High Power Factor</li> </ul>                                                                                                                                         | $ \begin{array}{cccccccccccccccccccccccccccccccccccc$                                                                                                                                                                                                                                                                                                                                                                                                                                                                                                                                                                                                                                                                                                                                                                                                                                                                                                                                                                                                                                                                                                                                                                                                                                                                                                                                                                                                                                                                                                                                                                                                                                                                                                  |
| 06 = 120V Lag Auto Normal Power Factor                                                                                                                                                                                                                                                                                                                                                           | $\begin{array}{cccccccccccccccccccccccccccccccccccc$                                                                                                                                                                                                                                                                                                                                                                                                                                                                                                                                                                                                                                                                                                                                                                                                                                                                                                                                                                                                                                                                                                                                                                                                                                                                                                                                                                                                                                                                                                                                                                                                                                                                                                   |
| <ul> <li>07 = Multi-volt Regulated High Power Factor         Wired For 120V</li> <li>V6 = 6.6 AMP</li> <li>QL Induction (Please Specify Kelvin Rating)</li> </ul>                                                                                                                                                                                                                                | GC = Glass Clear 4 = #40  GW = Glass White 5 = #SL500 (Aluminum)  PC = Polycarbonate Clear (Translucent) 6 = #SL500 (Brass)  PW = Polycarbonate White C = Custom (Per Specification)  AC = Acrylic Clear                                                                                                                                                                                                                                                                                                                                                                                                                                                                                                                                                                                                                                                                                                                                                                                                                                                                                                                                                                                                                                                                                                                                                                                                                                                                                                                                                                                                                                                                                                                                               |
| Q1 = 120V                                                                                                                                                                                                                                                                                                                                                                                        | AW = Acrylic Clear  AW = Acrylic White                                                                                                                                                                                                                                                                                                                                                                                                                                                                                                                                                                                                                                                                                                                                                                                                                                                                                                                                                                                                                                                                                                                                                                                                                                                                                                                                                                                                                                                                                                                                                                                                                                                                                                                 |
| Q2 = 240V<br>Q6 = 6.6 AMP                                                                                                                                                                                                                                                                                                                                                                        | SM = Smoked                                                                                                                                                                                                                                                                                                                                                                                                                                                                                                                                                                                                                                                                                                                                                                                                                                                                                                                                                                                                                                                                                                                                                                                                                                                                                                                                                                                                                                                                                                                                                                                                                                                                                                                                            |
| Incandescent IN = Specify Wattage                                                                                                                                                                                                                                                                                                                                                                | NO = None 3 = 8" To 7"  BL = Black 4 = Insert (Plastic) 4399&4599  BR = Bronze                                                                                                                                                                                                                                                                                                                                                                                                                                                                                                                                                                                                                                                                                                                                                                                                                                                                                                                                                                                                                                                                                                                                                                                                                                                                                                                                                                                                                                                                                                                                                                                                                                                                         |
| C LAMP WATT AGE  1 = 35 Watts 2 = 50 Watts 3 = 55 Watts 4 = 70 Watts 5 = 85 Watts                                                                                                                                                                                                                                                                                                                | VR =         Verde         P         HOUSE SIDE SHIELD           GR =         Green         0 = None           GY =         Gray         1 = Yes           WH =         White           RD =         Red           BU =         Plus                                                                                                                                                                                                                                                                                                                                                                                                                                                                                                                                                                                                                                                                                                                                                                                                                                                                                                                                                                                                                                                                                                                                                                                                                                                                                                                                                                                                                                                                                                                   |
| 6 = 100 Watts<br>7 = 150 Watts                                                                                                                                                                                                                                                                                                                                                                   | BU = Blue *When ordering optional decorative globe ring/cage, finial or heat shield please consult factory.                                                                                                                                                                                                                                                                                                                                                                                                                                                                                                                                                                                                                                                                                                                                                                                                                                                                                                                                                                                                                                                                                                                                                                                                                                                                                                                                                                                                                                                                                                                                                                                                                                            |