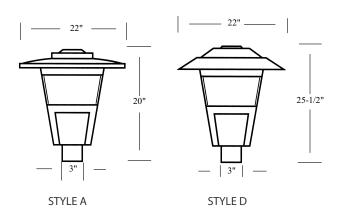

#### **SPECIFICATIONS**

LuminaireName:FairlaneLuminaireDescription:Post top Luminaire for area lightingapplications<br/>Fixture is complete with spun aluminium hood, prismatic

Fixture is complete with spun aluminium hood, prismatic refractor and cast aluminium ballast enclosure.

**Material:** Die Cast Aluminum **Refractor:** Acrylic / Polycarbonate UV stabilized / Glass **Wattage/Lamping:** 

- Mercury Vapor (100, 175 or 250 watt)
- High Pressure Sodium (70, 100, 150, 200 or 250 watt)
- Metal Halide (100, 175, 250 watt)
- OL Induction (55, 85 watt)
- Incandescent

**Distribution:**SymmetricorAsymmetric**Voltage:**120,208,240,277or480volt**Options:**PhotoControl/ VandalShield/Internal/ExternalHood /

Fusing

**Photometry:** Available upon request on I.E.S. formatted disk **Warranty:** Fixture shall be warranted to be free of defects for two