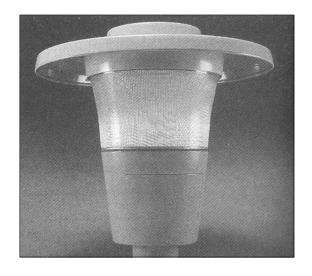

#### **SPECIFICATIONS**

LuminaireName:FairlaneLuminaireDescription:Post top Luminaire for area lightingapplications<br/>Fixture is complete with spun aluminium hood, prismatic

Fixture is complete with spun aluminium hood, prismatic refractor and cast aluminium ballast enclosure.

**Material:** Die Cast Aluminum **Refractor:** Acrylic / Polycarbonate UV stabilized / Glass **Wattage/Lamping:** 

- Mercury Vapor (100, 175 or 250 watt)
- High Pressure Sodium (70, 100, 150, 200 or 250 watt)
- Metal Halide (100, 175, 250 watt)
- OL Induction (55, 85 watt)
- Incandescent

**Distribution:**SymmetricorAsymmetric**Voltage:**120,208,240,277or480volt**Options:**PhotoControl/ VandalShield/Internal/ExternalHood /

Fusing

**Photometry:** Available upon request on I.E.S. formatted disk **Warranty:** Fixture shall be warranted to be free of defects for two