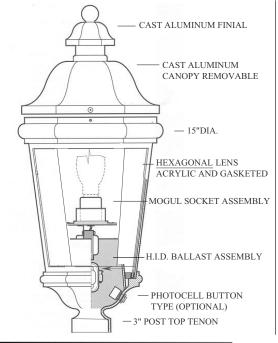

## LANTERN

**Luminaire** Name: Union City **Description:** Acorn style luminaire consisting of a decorative luminaire base / integral ballast assembly and decorative globe.

**Material:** Aluminum AA319.OF **Lens/Panels:** Acrylic / Polycarbonate UV stabilized / Glass **Wattage/Lamping:** 

- Mercury Vapor (100, 175 or 250 watt)
- High Pressure Sodium (70, 100, 150, 200 or 250 watt)
- Metal Halide (100, 175, 250 watt)
- QL Induction (55, 85 watt)
- Incandescent

**Voltage:** 120, 208, 240, 277 or 480 volt **Options:** House side shield / Photo control / Finial / Activated

Charcoal Filter / Fusing

**Dimensions:** All dimensions are nominal **Photometry:** Available upon request on I.E.S. formatted disk **Warranty:** Fixture shall be warranted to be free of defects for two

years. Ballast components shall carry the ballast manufacturer's limited warranty

#### OPTIONAL INTERNAL REFRACTORS

#### **FINISH**

#### Three Stage:

- · Cleaned and Etched
- Primered
- Powder coated or wet painted

Colors: Black, bronze, green, gray, swedish iron

\* Custom colors available

## **APPLICATIONS**

- · Roadways
- · Parking Lots
- Perimeter Ltg.
- Transportation Terminals
- Office Complexes
- School Campus
- Shopping Malls
- Hotels/Motels
- Industrial Sites
- Commercial Developments
- Waterfront Areas
- Parks/Recreational Areas
- Architectural Landscape Ltg.