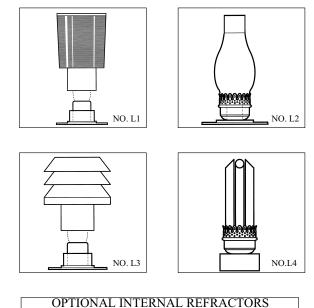

#### ORDERING NUMBER LOGIC

| ORDERING NUMBER LOGIC                                                                                                                                                                                                                                                                                                                                                                            |                                                                                                                                                                                                                                                                                                                                                                                                                                                                                                                                                                                                                                                                                                                                                                                                                                                                                                                                                                                                                                                                                                                                                                                                                                                                                                                                                                                                                                                                                                                                                                                                                                                                                                                                                        |
|--------------------------------------------------------------------------------------------------------------------------------------------------------------------------------------------------------------------------------------------------------------------------------------------------------------------------------------------------------------------------------------------------|--------------------------------------------------------------------------------------------------------------------------------------------------------------------------------------------------------------------------------------------------------------------------------------------------------------------------------------------------------------------------------------------------------------------------------------------------------------------------------------------------------------------------------------------------------------------------------------------------------------------------------------------------------------------------------------------------------------------------------------------------------------------------------------------------------------------------------------------------------------------------------------------------------------------------------------------------------------------------------------------------------------------------------------------------------------------------------------------------------------------------------------------------------------------------------------------------------------------------------------------------------------------------------------------------------------------------------------------------------------------------------------------------------------------------------------------------------------------------------------------------------------------------------------------------------------------------------------------------------------------------------------------------------------------------------------------------------------------------------------------------------|
| Example: PT300 -M1 -6 -0 -0                                                                                                                                                                                                                                                                                                                                                                      | -0 -5 -GC -BL -O -C -O -5 -O -1 -O                                                                                                                                                                                                                                                                                                                                                                                                                                                                                                                                                                                                                                                                                                                                                                                                                                                                                                                                                                                                                                                                                                                                                                                                                                                                                                                                                                                                                                                                                                                                                                                                                                                                                                                     |
| <u>A</u> <u>B</u> <u>C</u> <u>D</u> <u>E</u>                                                                                                                                                                                                                                                                                                                                                     |                                                                                                                                                                                                                                                                                                                                                                                                                                                                                                                                                                                                                                                                                                                                                                                                                                                                                                                                                                                                                                                                                                                                                                                                                                                                                                                                                                                                                                                                                                                                                                                                                                                                                                                                                        |
| A DESIGN I.D. Top Right Corner of Cutsheet                                                                                                                                                                                                                                                                                                                                                       | 8 = 165 Watts (K) LIGHTNING ARREST OR OPTION                                                                                                                                                                                                                                                                                                                                                                                                                                                                                                                                                                                                                                                                                                                                                                                                                                                                                                                                                                                                                                                                                                                                                                                                                                                                                                                                                                                                                                                                                                                                                                                                                                                                                                           |
| BALLAST TYPE High Pressure Sodium  20 = 120V High Power Factor (150W and below) 21 = 120V Regulated High Power Factor 22 = 120V Normal Power Factor 23 = 240V High Power Factor 24 = 240V Regulated Power Factor 25 = 240V Lag Norma Power Factor 26 = 208V Regulated Power Factor 27 = 277V Regulated Power Factor 28 = 480V Regulated Power Factor 28 = 480V Regulated Power Factor Wired 120V | 9         = 175 Watts         0         = None           10         = 200 Watts         A         = (1) 120V Arrestors           11         = 250 Watts         B         = (1) 240V Arrestors           12         = 310 Watts         C         = (2) 120V Arrestors           13         = 400 Watts         D         = (2) 240V Arrestors           00         = 1000 Watts         D         = (2) 240V Arrestors           15         = 1500 Watts         Image: Color Lamp Included or |
| H6 = 6.6  AMP                                                                                                                                                                                                                                                                                                                                                                                    | 1 = L1 (Glass) W = White Son HPS Lamp Included                                                                                                                                                                                                                                                                                                                                                                                                                                                                                                                                                                                                                                                                                                                                                                                                                                                                                                                                                                                                                                                                                                                                                                                                                                                                                                                                                                                                                                                                                                                                                                                                                                                                                                         |
| Metal Halide 30 = 120V CWA High Power Factor 31 = 240V CWA High Power Factor 32 = 208V High Power Factor 33 = 277V CWA High Power Factor                                                                                                                                                                                                                                                         | $ \begin{array}{cccccccccccccccccccccccccccccccccccc$                                                                                                                                                                                                                                                                                                                                                                                                                                                                                                                                                                                                                                                                                                                                                                                                                                                                                                                                                                                                                                                                                                                                                                                                                                                                                                                                                                                                                                                                                                                                                                                                                                                                                                  |
| 34 = Multi-volt CWA High Power Factor                                                                                                                                                                                                                                                                                                                                                            | 0 = Non Prismatic       2 = (2) 5 Amp Fuse         1 = Prismatic       3 = (1) 10 Amp Fuse                                                                                                                                                                                                                                                                                                                                                                                                                                                                                                                                                                                                                                                                                                                                                                                                                                                                                                                                                                                                                                                                                                                                                                                                                                                                                                                                                                                                                                                                                                                                                                                                                                                             |
| Wired For 120V<br><b>M6</b> = 6.6 AMP                                                                                                                                                                                                                                                                                                                                                            | (G) INTERNAL GLOBE REFLECT OR 0 = (2) 15 Amp Fuse 6 = (2) 15 Amp Fuse 6 = (2) 15 Amp Fuse                                                                                                                                                                                                                                                                                                                                                                                                                                                                                                                                                                                                                                                                                                                                                                                                                                                                                                                                                                                                                                                                                                                                                                                                                                                                                                                                                                                                                                                                                                                                                                                                                                                              |
| Mercury Vapor 02 = 120/240 Regulated High Power Factor                                                                                                                                                                                                                                                                                                                                           | $1 = Yes \qquad \qquad 7 = (1) 20 \text{ Amp Fuse}$                                                                                                                                                                                                                                                                                                                                                                                                                                                                                                                                                                                                                                                                                                                                                                                                                                                                                                                                                                                                                                                                                                                                                                                                                                                                                                                                                                                                                                                                                                                                                                                                                                                                                                    |
| <ul> <li>02 = 120/240 Regulated High Power Factor         Wire For 120V</li> <li>03 = 240/480 Regulated High Power Factor         Wire For 240V</li> <li>04 = 208V Regulated High Power Factor</li> <li>05 = 277V Regulated High Power Factor</li> </ul>                                                                                                                                         | $ \begin{array}{cccccccccccccccccccccccccccccccccccc$                                                                                                                                                                                                                                                                                                                                                                                                                                                                                                                                                                                                                                                                                                                                                                                                                                                                                                                                                                                                                                                                                                                                                                                                                                                                                                                                                                                                                                                                                                                                                                                                                                                                                                  |
| 06 = 120V Lag Auto Normal Power Factor                                                                                                                                                                                                                                                                                                                                                           | $\begin{array}{cccccccccccccccccccccccccccccccccccc$                                                                                                                                                                                                                                                                                                                                                                                                                                                                                                                                                                                                                                                                                                                                                                                                                                                                                                                                                                                                                                                                                                                                                                                                                                                                                                                                                                                                                                                                                                                                                                                                                                                                                                   |
| <ul> <li>07 = Multi-volt Regulated High Power Factor         Wired For 120V</li> <li>V6 = 6.6 AMP</li> <li>QL Induction (Please Specify Kelvin Rating)</li> </ul>                                                                                                                                                                                                                                | GC = Glass Clear 4 = #40  GW = Glass White 5 = #SL500 (Aluminum)  PC = Polycarbonate Clear (Translucent) 6 = #SL500 (Brass)  PW = Polycarbonate White C = Custom (Per Specification)  AC = Acrylic Clear                                                                                                                                                                                                                                                                                                                                                                                                                                                                                                                                                                                                                                                                                                                                                                                                                                                                                                                                                                                                                                                                                                                                                                                                                                                                                                                                                                                                                                                                                                                                               |
| Q1 = 120V                                                                                                                                                                                                                                                                                                                                                                                        | AW = Acrylic Clear  AW = Acrylic White                                                                                                                                                                                                                                                                                                                                                                                                                                                                                                                                                                                                                                                                                                                                                                                                                                                                                                                                                                                                                                                                                                                                                                                                                                                                                                                                                                                                                                                                                                                                                                                                                                                                                                                 |
| Q2 = 240V<br>Q6 = 6.6 AMP                                                                                                                                                                                                                                                                                                                                                                        | SM = Smoked                                                                                                                                                                                                                                                                                                                                                                                                                                                                                                                                                                                                                                                                                                                                                                                                                                                                                                                                                                                                                                                                                                                                                                                                                                                                                                                                                                                                                                                                                                                                                                                                                                                                                                                                            |
| Incandescent IN = Specify Wattage                                                                                                                                                                                                                                                                                                                                                                | NO = None 3 = 8" To 7"  BL = Black 4 = Insert (Plastic) 4399&4599  BR = Bronze                                                                                                                                                                                                                                                                                                                                                                                                                                                                                                                                                                                                                                                                                                                                                                                                                                                                                                                                                                                                                                                                                                                                                                                                                                                                                                                                                                                                                                                                                                                                                                                                                                                                         |
| C LAMP WATT AGE  1 = 35 Watts 2 = 50 Watts 3 = 55 Watts 4 = 70 Watts 5 = 85 Watts                                                                                                                                                                                                                                                                                                                | VR =         Verde         P         HOUSE SIDE SHIELD           GR =         Green         0 = None           GY =         Gray         1 = Yes           WH =         White           RD =         Red           BU =         Plus                                                                                                                                                                                                                                                                                                                                                                                                                                                                                                                                                                                                                                                                                                                                                                                                                                                                                                                                                                                                                                                                                                                                                                                                                                                                                                                                                                                                                                                                                                                   |
| 6 = 100 Watts<br>7 = 150 Watts                                                                                                                                                                                                                                                                                                                                                                   | BU = Blue *When ordering optional decorative globe ring/cage, finial or heat shield please consult factory.                                                                                                                                                                                                                                                                                                                                                                                                                                                                                                                                                                                                                                                                                                                                                                                                                                                                                                                                                                                                                                                                                                                                                                                                                                                                                                                                                                                                                                                                                                                                                                                                                                            |