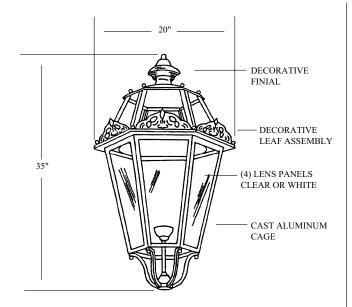

#### **SPECIFICATIONS**

 Luminaire
 Name:
 Williamsburg
 Lantern

 Description:
 Lantern
 style
 luminaire
 consisting
 of a

decorative luminaire base / integral or remote ballast assembly and lens panels

**Material:** Aluminum AA319.OF **Lens/Panels:** Acrylic / Polycarbonate UV stabilized / Glass **Wattage/Lamping:** 

- Mercury Vapor (100, 175 or 250 watt)
- High Pressure Sodium (70, 100, 150, 200 or 250 watt)
- Metal Halide (100, 175, 250 watt)
- QL Induction (55, 85 watt)
- Incandescent

**Voltage:** 120, 208, 240, 277 or 480 volt **Options:** House side shield / Photo control / Finial / Activated

Charcoal Filter / Fusing

**Dimensions:** All dimensions are nominal **Photometry:** Available upon request on I.E.S. formatted disk **Warranty:** Fixture shall be warranted to be free of defects for two