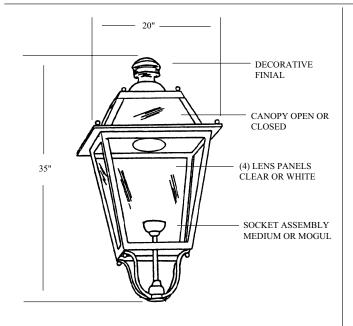

#### **SPECIFICATIONS**

 Luminaire
 Name:
 Oakdale
 Lantern

 Description:
 Lantern
 style
 luminaire
 consisting
 of a

 $\begin{array}{c} \text{decorative} \\ \text{luminaire base} \ / \ \text{remote ballast assembly and lens panels}. \end{array}$ 

**Material:** Aluminum AA319.OF **Lens/Panels:** Acrylic / Polycarbonate UV stabilized / Glass **Wattage/Lamping:** 

- Mercury Vapor (100, 175 or 250 watt)
- High Pressure Sodium (70, 100, 150, 200 or 250 watt)
- Metal Halide (100, 175, 250 watt)
- QL Induction (55, 85 watt)
- Incandescent

**Voltage:** 120, 208, 240, 277 or 480 volt **Options:** House side shield / Photo control / Finial / Activated

Charcoal Filter / Fusing / Top Mount

**Dimensions:** All dimensions are nominal **Photometry:** Available upon request on I.E.S. formatted disk **Warranty:** Fixture shall be warranted to be free of defects for two