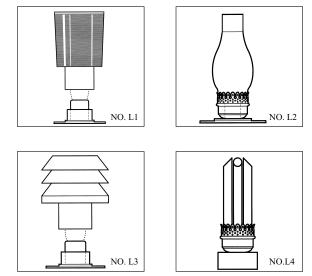

## ORDERING NUMBER LOGIC

| ORDERING NUMBER LOGIC                                                                                                                                                                                                                                                                                                                                                                            |                                                                                                                                                                                                                                                                                                                                                                                                                                                                                                                                                                                                                                                                                                                                                                                                                                                                                                                                                                                                                                                                                                                                                                                                                                                                                                                                                                                                                                                                                                                                                                                                                                                                                                                                                        |
|--------------------------------------------------------------------------------------------------------------------------------------------------------------------------------------------------------------------------------------------------------------------------------------------------------------------------------------------------------------------------------------------------|--------------------------------------------------------------------------------------------------------------------------------------------------------------------------------------------------------------------------------------------------------------------------------------------------------------------------------------------------------------------------------------------------------------------------------------------------------------------------------------------------------------------------------------------------------------------------------------------------------------------------------------------------------------------------------------------------------------------------------------------------------------------------------------------------------------------------------------------------------------------------------------------------------------------------------------------------------------------------------------------------------------------------------------------------------------------------------------------------------------------------------------------------------------------------------------------------------------------------------------------------------------------------------------------------------------------------------------------------------------------------------------------------------------------------------------------------------------------------------------------------------------------------------------------------------------------------------------------------------------------------------------------------------------------------------------------------------------------------------------------------------|
| Example: PT300 -M1 -6 -0 -0                                                                                                                                                                                                                                                                                                                                                                      | -0 -5 -GC -BL -O -C -O -5 -O -1 -O                                                                                                                                                                                                                                                                                                                                                                                                                                                                                                                                                                                                                                                                                                                                                                                                                                                                                                                                                                                                                                                                                                                                                                                                                                                                                                                                                                                                                                                                                                                                                                                                                                                                                                                     |
| <u>A</u> <u>B</u> <u>C</u> <u>D</u> <u>E</u>                                                                                                                                                                                                                                                                                                                                                     |                                                                                                                                                                                                                                                                                                                                                                                                                                                                                                                                                                                                                                                                                                                                                                                                                                                                                                                                                                                                                                                                                                                                                                                                                                                                                                                                                                                                                                                                                                                                                                                                                                                                                                                                                        |
| A DESIGN I.D. Top Right Corner of Cutsheet                                                                                                                                                                                                                                                                                                                                                       | 8 = 165 Watts (K) LIGHTNING ARREST OR OPTION                                                                                                                                                                                                                                                                                                                                                                                                                                                                                                                                                                                                                                                                                                                                                                                                                                                                                                                                                                                                                                                                                                                                                                                                                                                                                                                                                                                                                                                                                                                                                                                                                                                                                                           |
| BALLAST TYPE High Pressure Sodium  20 = 120V High Power Factor (150W and below) 21 = 120V Regulated High Power Factor 22 = 120V Normal Power Factor 23 = 240V High Power Factor 24 = 240V Regulated Power Factor 25 = 240V Lag Norma Power Factor 26 = 208V Regulated Power Factor 27 = 277V Regulated Power Factor 28 = 480V Regulated Power Factor 28 = 480V Regulated Power Factor Wired 120V | 9         = 175 Watts         0         = None           10         = 200 Watts         A         = (1) 120V Arrestors           11         = 250 Watts         B         = (1) 240V Arrestors           12         = 310 Watts         C         = (2) 120V Arrestors           13         = 400 Watts         D         = (2) 240V Arrestors           00         = 1000 Watts         D         = (2) 240V Arrestors           15         = 1500 Watts         Image: Color Lamp Included or |
| H6 = 6.6  AMP                                                                                                                                                                                                                                                                                                                                                                                    | 1 = L1 (Glass) W = White Son HPS Lamp Included                                                                                                                                                                                                                                                                                                                                                                                                                                                                                                                                                                                                                                                                                                                                                                                                                                                                                                                                                                                                                                                                                                                                                                                                                                                                                                                                                                                                                                                                                                                                                                                                                                                                                                         |
| Metal Halide 30 = 120V CWA High Power Factor 31 = 240V CWA High Power Factor 32 = 208V High Power Factor 33 = 277V CWA High Power Factor                                                                                                                                                                                                                                                         | $ \begin{array}{cccccccccccccccccccccccccccccccccccc$                                                                                                                                                                                                                                                                                                                                                                                                                                                                                                                                                                                                                                                                                                                                                                                                                                                                                                                                                                                                                                                                                                                                                                                                                                                                                                                                                                                                                                                                                                                                                                                                                                                                                                  |
| 34 = Multi-volt CWA High Power Factor                                                                                                                                                                                                                                                                                                                                                            | 0 = Non Prismatic       2 = (2) 5 Amp Fuse         1 = Prismatic       3 = (1) 10 Amp Fuse                                                                                                                                                                                                                                                                                                                                                                                                                                                                                                                                                                                                                                                                                                                                                                                                                                                                                                                                                                                                                                                                                                                                                                                                                                                                                                                                                                                                                                                                                                                                                                                                                                                             |
| Wired For 120V<br><b>M6</b> = 6.6 AMP                                                                                                                                                                                                                                                                                                                                                            | (G) INTERNAL GLOBE REFLECT OR 0 = (2) 15 Amp Fuse 6 = (2) 15 Amp Fuse 6 = (2) 15 Amp Fuse                                                                                                                                                                                                                                                                                                                                                                                                                                                                                                                                                                                                                                                                                                                                                                                                                                                                                                                                                                                                                                                                                                                                                                                                                                                                                                                                                                                                                                                                                                                                                                                                                                                              |
| Mercury Vapor 02 = 120/240 Regulated High Power Factor                                                                                                                                                                                                                                                                                                                                           | $1 = Yes \qquad \qquad 7 = (1) 20 \text{ Amp Fuse}$                                                                                                                                                                                                                                                                                                                                                                                                                                                                                                                                                                                                                                                                                                                                                                                                                                                                                                                                                                                                                                                                                                                                                                                                                                                                                                                                                                                                                                                                                                                                                                                                                                                                                                    |
| <ul> <li>02 = 120/240 Regulated High Power Factor         Wire For 120V</li> <li>03 = 240/480 Regulated High Power Factor         Wire For 240V</li> <li>04 = 208V Regulated High Power Factor</li> <li>05 = 277V Regulated High Power Factor</li> </ul>                                                                                                                                         | $ \begin{array}{cccccccccccccccccccccccccccccccccccc$                                                                                                                                                                                                                                                                                                                                                                                                                                                                                                                                                                                                                                                                                                                                                                                                                                                                                                                                                                                                                                                                                                                                                                                                                                                                                                                                                                                                                                                                                                                                                                                                                                                                                                  |
| 06 = 120V Lag Auto Normal Power Factor                                                                                                                                                                                                                                                                                                                                                           | $\begin{array}{cccccccccccccccccccccccccccccccccccc$                                                                                                                                                                                                                                                                                                                                                                                                                                                                                                                                                                                                                                                                                                                                                                                                                                                                                                                                                                                                                                                                                                                                                                                                                                                                                                                                                                                                                                                                                                                                                                                                                                                                                                   |
| <ul> <li>07 = Multi-volt Regulated High Power Factor         Wired For 120V</li> <li>V6 = 6.6 AMP</li> <li>QL Induction (Please Specify Kelvin Rating)</li> </ul>                                                                                                                                                                                                                                | GC = Glass Clear 4 = #40  GW = Glass White 5 = #SL500 (Aluminum)  PC = Polycarbonate Clear (Translucent) 6 = #SL500 (Brass)  PW = Polycarbonate White C = Custom (Per Specification)  AC = Acrylic Clear                                                                                                                                                                                                                                                                                                                                                                                                                                                                                                                                                                                                                                                                                                                                                                                                                                                                                                                                                                                                                                                                                                                                                                                                                                                                                                                                                                                                                                                                                                                                               |
| Q1 = 120V                                                                                                                                                                                                                                                                                                                                                                                        | AW = Acrylic Clear  AW = Acrylic White                                                                                                                                                                                                                                                                                                                                                                                                                                                                                                                                                                                                                                                                                                                                                                                                                                                                                                                                                                                                                                                                                                                                                                                                                                                                                                                                                                                                                                                                                                                                                                                                                                                                                                                 |
| Q2 = 240V<br>Q6 = 6.6 AMP                                                                                                                                                                                                                                                                                                                                                                        | SM = Smoked                                                                                                                                                                                                                                                                                                                                                                                                                                                                                                                                                                                                                                                                                                                                                                                                                                                                                                                                                                                                                                                                                                                                                                                                                                                                                                                                                                                                                                                                                                                                                                                                                                                                                                                                            |
| Incandescent IN = Specify Wattage                                                                                                                                                                                                                                                                                                                                                                | NO = None 3 = 8" To 7"  BL = Black 4 = Insert (Plastic) 4399&4599  BR = Bronze                                                                                                                                                                                                                                                                                                                                                                                                                                                                                                                                                                                                                                                                                                                                                                                                                                                                                                                                                                                                                                                                                                                                                                                                                                                                                                                                                                                                                                                                                                                                                                                                                                                                         |
| C LAMP WATT AGE  1 = 35 Watts 2 = 50 Watts 3 = 55 Watts 4 = 70 Watts 5 = 85 Watts                                                                                                                                                                                                                                                                                                                | VR =         Verde         P         HOUSE SIDE SHIELD           GR =         Green         0 = None           GY =         Gray         1 = Yes           WH =         White           RD =         Red           BU =         Plus                                                                                                                                                                                                                                                                                                                                                                                                                                                                                                                                                                                                                                                                                                                                                                                                                                                                                                                                                                                                                                                                                                                                                                                                                                                                                                                                                                                                                                                                                                                   |
| 6 = 100 Watts<br>7 = 150 Watts                                                                                                                                                                                                                                                                                                                                                                   | BU = Blue *When ordering optional decorative globe ring/cage, finial or heat shield please consult factory.                                                                                                                                                                                                                                                                                                                                                                                                                                                                                                                                                                                                                                                                                                                                                                                                                                                                                                                                                                                                                                                                                                                                                                                                                                                                                                                                                                                                                                                                                                                                                                                                                                            |