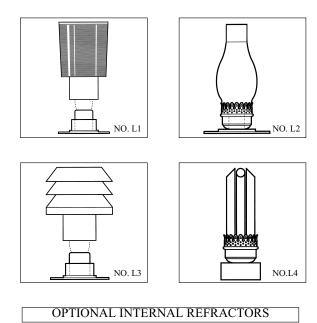

### ORDERING NUMBER LOGIC

| ORDERING NUMBER LOGIC                                                                                                                                                                                                                                                                                                                                                                            |                                                                                                                                                                                                                                                                                                                                                                                                                                                                                                                                                                                                                                                                                                                                                                                                                                                                                                                                                                                                                                                                                                                                                                                                                                                                                                                                                                                                                                                                                                                                                                                                                                                                                                                                                        |
|--------------------------------------------------------------------------------------------------------------------------------------------------------------------------------------------------------------------------------------------------------------------------------------------------------------------------------------------------------------------------------------------------|--------------------------------------------------------------------------------------------------------------------------------------------------------------------------------------------------------------------------------------------------------------------------------------------------------------------------------------------------------------------------------------------------------------------------------------------------------------------------------------------------------------------------------------------------------------------------------------------------------------------------------------------------------------------------------------------------------------------------------------------------------------------------------------------------------------------------------------------------------------------------------------------------------------------------------------------------------------------------------------------------------------------------------------------------------------------------------------------------------------------------------------------------------------------------------------------------------------------------------------------------------------------------------------------------------------------------------------------------------------------------------------------------------------------------------------------------------------------------------------------------------------------------------------------------------------------------------------------------------------------------------------------------------------------------------------------------------------------------------------------------------|
| Example: PT300 -M1 -6 -0 -0                                                                                                                                                                                                                                                                                                                                                                      | -0 -5 -GC -BL -O -C -O -5 -O -1 -O                                                                                                                                                                                                                                                                                                                                                                                                                                                                                                                                                                                                                                                                                                                                                                                                                                                                                                                                                                                                                                                                                                                                                                                                                                                                                                                                                                                                                                                                                                                                                                                                                                                                                                                     |
| <u>A</u> <u>B</u> <u>C</u> <u>D</u> <u>E</u>                                                                                                                                                                                                                                                                                                                                                     |                                                                                                                                                                                                                                                                                                                                                                                                                                                                                                                                                                                                                                                                                                                                                                                                                                                                                                                                                                                                                                                                                                                                                                                                                                                                                                                                                                                                                                                                                                                                                                                                                                                                                                                                                        |
| A DESIGN I.D. Top Right Corner of Cutsheet                                                                                                                                                                                                                                                                                                                                                       | 8 = 165 Watts (K) LIGHTNING ARREST OR OPTION                                                                                                                                                                                                                                                                                                                                                                                                                                                                                                                                                                                                                                                                                                                                                                                                                                                                                                                                                                                                                                                                                                                                                                                                                                                                                                                                                                                                                                                                                                                                                                                                                                                                                                           |
| BALLAST TYPE High Pressure Sodium  20 = 120V High Power Factor (150W and below) 21 = 120V Regulated High Power Factor 22 = 120V Normal Power Factor 23 = 240V High Power Factor 24 = 240V Regulated Power Factor 25 = 240V Lag Norma Power Factor 26 = 208V Regulated Power Factor 27 = 277V Regulated Power Factor 28 = 480V Regulated Power Factor 28 = 480V Regulated Power Factor Wired 120V | 9         = 175 Watts         0         = None           10         = 200 Watts         A         = (1) 120V Arrestors           11         = 250 Watts         B         = (1) 240V Arrestors           12         = 310 Watts         C         = (2) 120V Arrestors           13         = 400 Watts         D         = (2) 240V Arrestors           00         = 1000 Watts         D         = (2) 240V Arrestors           15         = 1500 Watts         Image: Color Lamp Included or |
| H6 = 6.6  AMP                                                                                                                                                                                                                                                                                                                                                                                    | 1 = L1 (Glass) W = White Son HPS Lamp Included                                                                                                                                                                                                                                                                                                                                                                                                                                                                                                                                                                                                                                                                                                                                                                                                                                                                                                                                                                                                                                                                                                                                                                                                                                                                                                                                                                                                                                                                                                                                                                                                                                                                                                         |
| Metal Halide 30 = 120V CWA High Power Factor 31 = 240V CWA High Power Factor 32 = 208V High Power Factor 33 = 277V CWA High Power Factor                                                                                                                                                                                                                                                         | $ \begin{array}{cccccccccccccccccccccccccccccccccccc$                                                                                                                                                                                                                                                                                                                                                                                                                                                                                                                                                                                                                                                                                                                                                                                                                                                                                                                                                                                                                                                                                                                                                                                                                                                                                                                                                                                                                                                                                                                                                                                                                                                                                                  |
| 34 = Multi-volt CWA High Power Factor                                                                                                                                                                                                                                                                                                                                                            | 0 = Non Prismatic       2 = (2) 5 Amp Fuse         1 = Prismatic       3 = (1) 10 Amp Fuse                                                                                                                                                                                                                                                                                                                                                                                                                                                                                                                                                                                                                                                                                                                                                                                                                                                                                                                                                                                                                                                                                                                                                                                                                                                                                                                                                                                                                                                                                                                                                                                                                                                             |
| Wired For 120V<br><b>M6</b> = 6.6 AMP                                                                                                                                                                                                                                                                                                                                                            | (G) INTERNAL GLOBE REFLECT OR 0 = (2) 15 Amp Fuse 6 = (2) 15 Amp Fuse 6 = (2) 15 Amp Fuse                                                                                                                                                                                                                                                                                                                                                                                                                                                                                                                                                                                                                                                                                                                                                                                                                                                                                                                                                                                                                                                                                                                                                                                                                                                                                                                                                                                                                                                                                                                                                                                                                                                              |
| Mercury Vapor 02 = 120/240 Regulated High Power Factor                                                                                                                                                                                                                                                                                                                                           | $1 = Yes \qquad \qquad 7 = (1) 20 \text{ Amp Fuse}$                                                                                                                                                                                                                                                                                                                                                                                                                                                                                                                                                                                                                                                                                                                                                                                                                                                                                                                                                                                                                                                                                                                                                                                                                                                                                                                                                                                                                                                                                                                                                                                                                                                                                                    |
| <ul> <li>02 = 120/240 Regulated High Power Factor         Wire For 120V</li> <li>03 = 240/480 Regulated High Power Factor         Wire For 240V</li> <li>04 = 208V Regulated High Power Factor</li> <li>05 = 277V Regulated High Power Factor</li> </ul>                                                                                                                                         | $ \begin{array}{cccccccccccccccccccccccccccccccccccc$                                                                                                                                                                                                                                                                                                                                                                                                                                                                                                                                                                                                                                                                                                                                                                                                                                                                                                                                                                                                                                                                                                                                                                                                                                                                                                                                                                                                                                                                                                                                                                                                                                                                                                  |
| 06 = 120V Lag Auto Normal Power Factor                                                                                                                                                                                                                                                                                                                                                           | $\begin{array}{cccccccccccccccccccccccccccccccccccc$                                                                                                                                                                                                                                                                                                                                                                                                                                                                                                                                                                                                                                                                                                                                                                                                                                                                                                                                                                                                                                                                                                                                                                                                                                                                                                                                                                                                                                                                                                                                                                                                                                                                                                   |
| <ul> <li>07 = Multi-volt Regulated High Power Factor         Wired For 120V</li> <li>V6 = 6.6 AMP</li> <li>QL Induction (Please Specify Kelvin Rating)</li> </ul>                                                                                                                                                                                                                                | GC = Glass Clear 4 = #40  GW = Glass White 5 = #SL500 (Aluminum)  PC = Polycarbonate Clear (Translucent) 6 = #SL500 (Brass)  PW = Polycarbonate White C = Custom (Per Specification)  AC = Acrylic Clear                                                                                                                                                                                                                                                                                                                                                                                                                                                                                                                                                                                                                                                                                                                                                                                                                                                                                                                                                                                                                                                                                                                                                                                                                                                                                                                                                                                                                                                                                                                                               |
| Q1 = 120V                                                                                                                                                                                                                                                                                                                                                                                        | AW = Acrylic Clear  AW = Acrylic White                                                                                                                                                                                                                                                                                                                                                                                                                                                                                                                                                                                                                                                                                                                                                                                                                                                                                                                                                                                                                                                                                                                                                                                                                                                                                                                                                                                                                                                                                                                                                                                                                                                                                                                 |
| Q2 = 240V<br>Q6 = 6.6 AMP                                                                                                                                                                                                                                                                                                                                                                        | SM = Smoked                                                                                                                                                                                                                                                                                                                                                                                                                                                                                                                                                                                                                                                                                                                                                                                                                                                                                                                                                                                                                                                                                                                                                                                                                                                                                                                                                                                                                                                                                                                                                                                                                                                                                                                                            |
| Incandescent IN = Specify Wattage                                                                                                                                                                                                                                                                                                                                                                | NO = None 3 = 8" To 7"  BL = Black 4 = Insert (Plastic) 4399&4599  BR = Bronze                                                                                                                                                                                                                                                                                                                                                                                                                                                                                                                                                                                                                                                                                                                                                                                                                                                                                                                                                                                                                                                                                                                                                                                                                                                                                                                                                                                                                                                                                                                                                                                                                                                                         |
| C LAMP WATT AGE  1 = 35 Watts 2 = 50 Watts 3 = 55 Watts 4 = 70 Watts 5 = 85 Watts                                                                                                                                                                                                                                                                                                                | VR =         Verde         P         HOUSE SIDE SHIELD           GR =         Green         0 = None           GY =         Gray         1 = Yes           WH =         White           RD =         Red           BU =         Plus                                                                                                                                                                                                                                                                                                                                                                                                                                                                                                                                                                                                                                                                                                                                                                                                                                                                                                                                                                                                                                                                                                                                                                                                                                                                                                                                                                                                                                                                                                                   |
| 6 = 100 Watts<br>7 = 150 Watts                                                                                                                                                                                                                                                                                                                                                                   | BU = Blue *When ordering optional decorative globe ring/cage, finial or heat shield please consult factory.                                                                                                                                                                                                                                                                                                                                                                                                                                                                                                                                                                                                                                                                                                                                                                                                                                                                                                                                                                                                                                                                                                                                                                                                                                                                                                                                                                                                                                                                                                                                                                                                                                            |