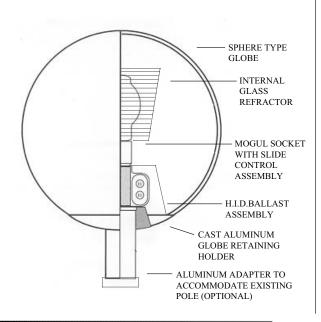

### **SPECIFICATIONS**

Luminaire Name: Power Plus Three Stage: Regency Description: Post top sphere type luminaire with integral ballast

assembly.
Globe to be UV stabilized impact resistant. Internal refractor to be pro-

vided with #SL-HCB photometic slide control socket assembly. Globe holder to be spring type cast aluminum (Optional Encap. Ballast)

**Material:** Aluminum AA319.OF Lens/Panels: Acrylic / Polycarbonate UV stabilized / Glass Wattage/Lamping: