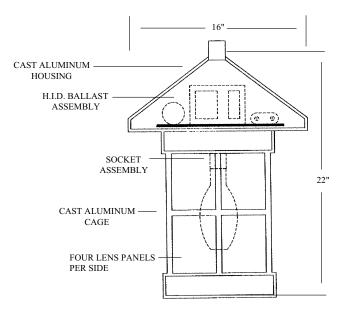

LuminaireName:BostonClassicLanternDescription:Lanternstyleluminaireconsistingof adecorative<br/>luminairea luminaireluminaireluminaire

Material: Aluminum AA319.OF Lens/Panels: Acrylic / Polycarbonate UV stabilized / Glass Wattage/Lamping:

- Mercury Vapor (100, 175 or 250 watt)
- High Pressure Sodium (70, 100, 150, 200 or 250 watt)
- Metal Halide (100, 175, 250 watt)
- QL Induction (55, 85 watt)
- Incandescent

**Voltage:** 120, 208, 240, 277 or 480 volt **Options:** House side shield / Photo control / Finial / Activated

Charcoal Filter / Fusing / Hanging apparatus

**Dimensions:** All dimensions are nominal **Photometry:** Available upon request on I.E.S. formatted disk **Warranty:** Fixture shall be warranted to be free of defects for two