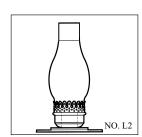

iption:Lanternstyleluminaireconsistingof adecorative<br/>luminairea luminaireluminaireluminaire

Material: Aluminum AA319.OF Lens/Panels: Acrylic / Polycarbonate UV stabilized / Glass Wattage/Lamping:

- Mercury Vapor (100, 175 or 250 watt)
- High Pressure Sodium (70, 100, 150, 200 or 250 watt)
- Metal Halide (100, 175, 250 watt)
- QL Induction (55, 85 watt)
- Incandescent

**Voltage:** 120, 208, 240, 277 or 480 volt **Options:** House side shield / Photo control / Finial / Activated

Charcoal Filter / Fusing / Hanging apparatus

**Dimensions:** All dimensions are nominal **Photometry:** Available upon request on I.E.S. formatted disk **Warranty:** Fixture shall be warranted to be free of defects for two

years. Ballast components shall carry the ballast manufacturer's limited warranty









## OPTIONAL INTERNAL REFRACTORS

#### **FINISH**

#### Three Stage:

- · Cleaned and Etched
- Primered
- Powder coated or wet painted

Colors: Black, bronze, green, gray, swedish iron

\* Custom colors available

## **APPLICATIONS**

- · Roadways
- Parking Lots
- Perimeter Ltg..
- Transportation Terminals
- Office Complexes
- School Campus
- Shopping Malls
- Hotels/Motels
- Industrial Sites
- · Commercial Developments
- Waterfront Areas
- Parks/Recreational Areas
- Architectural Landscape Ltg..

www.sequoialighting.com

SEQUOIA LIGHTING

MANUFACTURERS OF QUALITY LIGHTING PRODUCTS

# POST TOP

## ORDERING NUMBER LOGIC

| ORDERING NUMBER LOGIC