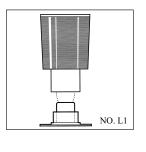

cription:Lanternstyleluminaireconsistingof adecorative<br/>luminairea luminaireluminaireluminaire

Material: Aluminum AA319.OF Lens/Panels: Acrylic / Polycarbonate UV stabilized / Glass Wattage/Lamping:

- Mercury Vapor (100, 175 or 250 watt)
- High Pressure Sodium (70, 100, 150, 200 or 250 watt)
- Metal Halide (100, 175, 250 watt)
- QL Induction (55, 85 watt)
- Incandescent

**Voltage:** 120, 208, 240, 277 or 480 volt **Options:** House side shield / Photo control / Finial / Activated

Charcoal Filter / Fusing / Hanging apparatus

**Dimensions:** All dimensions are nominal **Photometry:** Available upon request on I.E.S. formatted disk **Warranty:** Fixture shall be warranted to be free of defects for two

years. Ballast components shall carry the ballast manufacturer's limited warranty









## OPTIONAL INTERNAL REFRACTORS

#### **FINISH**

#### Three Stage:

- · Cleaned and Etched
- Primered
- Powder coated or wet painted

Colors: Black, bronze, green, gray, swedish iron

\* Custom colors available

## **APPLICATIONS**

- · Roadways
- Parking Lots
- Perimeter Ltg..
- Transportation Terminals
- Office Complexes
- School Campus
- Shopping Malls
- Hotels/Motels
- Industrial Sites
- · Commercial Developments
- Waterfront Areas
- Parks/Recreational Areas
- Architectural Landscape Ltg..

www.sequoialighting.com

SEQUOIA LIGHTING

MANUFACTURERS OF QUALITY LIGHTING PRODUCTS

# POST TOP

## ORDERING NUMBER LOGIC

| ORDERING NUMBER LOGIC