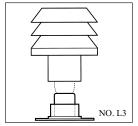

tion:Lanternstyleluminaireconsistingof adecorative<br/>luminairea luminaireluminaireluminaire

Material: Aluminum AA319.OF Lens/Panels: Acrylic / Polycarbonate UV stabilized / Glass Wattage/Lamping:

- Mercury Vapor (100, 175 or 250 watt)
- High Pressure Sodium (70, 100, 150, 200 or 250 watt)
- Metal Halide (100, 175, 250 watt)
- QL Induction (55, 85 watt)
- Incandescent

**Voltage:** 120, 208, 240, 277 or 480 volt **Options:** House side shield / Photo control / Finial / Activated

Charcoal Filter / Fusing / Hanging apparatus

**Dimensions:** All dimensions are nominal **Photometry:** Available upon request on I.E.S. formatted disk **Warranty:** Fixture shall be warranted to be free of defects for two

years. Ballast components shall carry the ballast manufacturer's limited warranty









## OPTIONAL INTERNAL REFRACTORS

#### **FINISH**

#### Three Stage:

- · Cleaned and Etched
- Primered
- Powder coated or wet painted

Colors: Black, bronze, green, gray, swedish iron

\* Custom colors available

## **APPLICATIONS**

- · Roadways
- Parking Lots
- Perimeter Ltg..
- Transportation Terminals
- Office Complexes
- School Campus
- Shopping Malls
- Hotels/Motels
- Industrial Sites
- · Commercial Developments
- Waterfront Areas
- Parks/Recreational Areas
- Architectural Landscape Ltg..

www.sequoialighting.com

SEQUOIA LIGHTING

MANUFACTURERS OF QUALITY LIGHTING PRODUCTS

# POST TOP

## ORDERING NUMBER LOGIC

| ORDERING NUMBER LOGIC