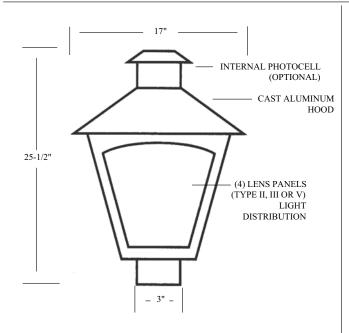

### **SPECIFICATIONS**

**Luminaire Name:** Gettysburg Lantern **Description:** Post top traditional style lantern luminaire. Housing

cast aluminum for long life strength and dependable service. Integral die cast hinged top housing for easy re-lamping and maintenance, quick and easy mounting to 2-1/8" tenons.

Material: Aluminum

**Refractor:** Acrylic / Polycarbonate UV stabilized / Glass **Wattage/Lamping:** 

- Mercury Vapor (100, 175 watt)
- High Pressure Sodium (50 thru 150 watt)
- Metal Halide (100, 175, 250 watt)
- QL Induction (55, 85 watt)
- Incandescent

**Distribution:** Symmetric or Asymmetric **Voltage:** 120, 208, 240, 277 or 480 volt **Options:** Photo Control / Fusing

**Photometry:** Available upon request on I.E.S. formatted disk **Warranty:** Fixture shall be warranted to be free of defects for two

# POST TOP