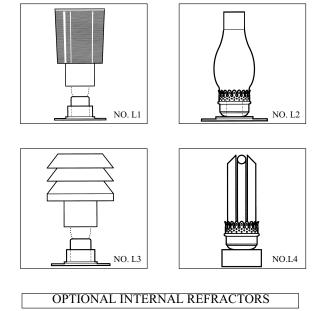

Material: Aluminum

**Refractor:** Acrylic / Polycarbonate UV stabilized / Glass **Wattage/Lamping:** 

- Mercury Vapor (100, 175 watt)
- High Pressure Sodium (50 thru 150 watt)
- Metal Halide (100, 175, 250 watt)
- QL Induction (55, 85 watt)
- Incandescent

# ORDERING NUMBER LOGIC

| ORDERING NUMBER LOGIC                                                                                                                                                                                                                                                                                                                                                                            |                                                                                                                                                                                                                                                                                                                                                                                                                                                                                                                                                                                                                                                                                                                                                                                                                                                                                                                                                                                                                                                                                                                                                                                                                                                                                                                                                                                                                                                                                                                                                                                                                                                                                                                                                        |
|--------------------------------------------------------------------------------------------------------------------------------------------------------------------------------------------------------------------------------------------------------------------------------------------------------------------------------------------------------------------------------------------------|--------------------------------------------------------------------------------------------------------------------------------------------------------------------------------------------------------------------------------------------------------------------------------------------------------------------------------------------------------------------------------------------------------------------------------------------------------------------------------------------------------------------------------------------------------------------------------------------------------------------------------------------------------------------------------------------------------------------------------------------------------------------------------------------------------------------------------------------------------------------------------------------------------------------------------------------------------------------------------------------------------------------------------------------------------------------------------------------------------------------------------------------------------------------------------------------------------------------------------------------------------------------------------------------------------------------------------------------------------------------------------------------------------------------------------------------------------------------------------------------------------------------------------------------------------------------------------------------------------------------------------------------------------------------------------------------------------------------------------------------------------|
| Example: PT300 -M1 -6 -0 -0                                                                                                                                                                                                                                                                                                                                                                      | -0 -5 -GC -BL -O -C -O -5 -O -1 -O                                                                                                                                                                                                                                                                                                                                                                                                                                                                                                                                                                                                                                                                                                                                                                                                                                                                                                                                                                                                                                                                                                                                                                                                                                                                                                                                                                                                                                                                                                                                                                                                                                                                                                                     |
| <u>A</u> <u>B</u> <u>C</u> <u>D</u> <u>E</u>                                                                                                                                                                                                                                                                                                                                                     |                                                                                                                                                                                                                                                                                                                                                                                                                                                                                                                                                                                                                                                                                                                                                                                                                                                                                                                                                                                                                                                                                                                                                                                                                                                                                                                                                                                                                                                                                                                                                                                                                                                                                                                                                        |
| A DESIGN I.D. Top Right Corner of Cutsheet                                                                                                                                                                                                                                                                                                                                                       | 8 = 165 Watts (K) LIGHTNING ARREST OR OPTION                                                                                                                                                                                                                                                                                                                                                                                                                                                                                                                                                                                                                                                                                                                                                                                                                                                                                                                                                                                                                                                                                                                                                                                                                                                                                                                                                                                                                                                                                                                                                                                                                                                                                                           |
| BALLAST TYPE High Pressure Sodium  20 = 120V High Power Factor (150W and below) 21 = 120V Regulated High Power Factor 22 = 120V Normal Power Factor 23 = 240V High Power Factor 24 = 240V Regulated Power Factor 25 = 240V Lag Norma Power Factor 26 = 208V Regulated Power Factor 27 = 277V Regulated Power Factor 28 = 480V Regulated Power Factor 28 = 480V Regulated Power Factor Wired 120V | 9         = 175 Watts         0         = None           10         = 200 Watts         A         = (1) 120V Arrestors           11         = 250 Watts         B         = (1) 240V Arrestors           12         = 310 Watts         C         = (2) 120V Arrestors           13         = 400 Watts         D         = (2) 240V Arrestors           00         = 1000 Watts         D         = (2) 240V Arrestors           15         = 1500 Watts         Image: Color Lamp Included or |
| H6 = 6.6  AMP                                                                                                                                                                                                                                                                                                                                                                                    | 1 = L1 (Glass) W = White Son HPS Lamp Included                                                                                                                                                                                                                                                                                                                                                                                                                                                                                                                                                                                                                                                                                                                                                                                                                                                                                                                                                                                                                                                                                                                                                                                                                                                                                                                                                                                                                                                                                                                                                                                                                                                                                                         |
| Metal Halide 30 = 120V CWA High Power Factor 31 = 240V CWA High Power Factor 32 = 208V High Power Factor 33 = 277V CWA High Power Factor                                                                                                                                                                                                                                                         | $ \begin{array}{cccccccccccccccccccccccccccccccccccc$                                                                                                                                                                                                                                                                                                                                                                                                                                                                                                                                                                                                                                                                                                                                                                                                                                                                                                                                                                                                                                                                                                                                                                                                                                                                                                                                                                                                                                                                                                                                                                                                                                                                                                  |
| 34 = Multi-volt CWA High Power Factor                                                                                                                                                                                                                                                                                                                                                            | 0 = Non Prismatic       2 = (2) 5 Amp Fuse         1 = Prismatic       3 = (1) 10 Amp Fuse                                                                                                                                                                                                                                                                                                                                                                                                                                                                                                                                                                                                                                                                                                                                                                                                                                                                                                                                                                                                                                                                                                                                                                                                                                                                                                                                                                                                                                                                                                                                                                                                                                                             |
| Wired For 120V<br><b>M6</b> = 6.6 AMP                                                                                                                                                                                                                                                                                                                                                            | (G) INTERNAL GLOBE REFLECT OR 0 = (2) 15 Amp Fuse 6 = (2) 15 Amp Fuse 6 = (2) 15 Amp Fuse                                                                                                                                                                                                                                                                                                                                                                                                                                                                                                                                                                                                                                                                                                                                                                                                                                                                                                                                                                                                                                                                                                                                                                                                                                                                                                                                                                                                                                                                                                                                                                                                                                                              |
| Mercury Vapor 02 = 120/240 Regulated High Power Factor                                                                                                                                                                                                                                                                                                                                           | $1 = Yes \qquad \qquad 7 = (1) 20 \text{ Amp Fuse}$                                                                                                                                                                                                                                                                                                                                                                                                                                                                                                                                                                                                                                                                                                                                                                                                                                                                                                                                                                                                                                                                                                                                                                                                                                                                                                                                                                                                                                                                                                                                                                                                                                                                                                    |
| <ul> <li>02 = 120/240 Regulated High Power Factor         Wire For 120V</li> <li>03 = 240/480 Regulated High Power Factor         Wire For 240V</li> <li>04 = 208V Regulated High Power Factor</li> <li>05 = 277V Regulated High Power Factor</li> </ul>                                                                                                                                         | $ \begin{array}{cccccccccccccccccccccccccccccccccccc$                                                                                                                                                                                                                                                                                                                                                                                                                                                                                                                                                                                                                                                                                                                                                                                                                                                                                                                                                                                                                                                                                                                                                                                                                                                                                                                                                                                                                                                                                                                                                                                                                                                                                                  |
| 06 = 120V Lag Auto Normal Power Factor                                                                                                                                                                                                                                                                                                                                                           | $\begin{array}{cccccccccccccccccccccccccccccccccccc$                                                                                                                                                                                                                                                                                                                                                                                                                                                                                                                                                                                                                                                                                                                                                                                                                                                                                                                                                                                                                                                                                                                                                                                                                                                                                                                                                                                                                                                                                                                                                                                                                                                                                                   |
| <ul> <li>07 = Multi-volt Regulated High Power Factor         Wired For 120V</li> <li>V6 = 6.6 AMP</li> <li>QL Induction (Please Specify Kelvin Rating)</li> </ul>                                                                                                                                                                                                                                | GC = Glass Clear 4 = #40  GW = Glass White 5 = #SL500 (Aluminum)  PC = Polycarbonate Clear (Translucent) 6 = #SL500 (Brass)  PW = Polycarbonate White C = Custom (Per Specification)  AC = Acrylic Clear                                                                                                                                                                                                                                                                                                                                                                                                                                                                                                                                                                                                                                                                                                                                                                                                                                                                                                                                                                                                                                                                                                                                                                                                                                                                                                                                                                                                                                                                                                                                               |
| Q1 = 120V                                                                                                                                                                                                                                                                                                                                                                                        | AW = Acrylic Clear  AW = Acrylic White                                                                                                                                                                                                                                                                                                                                                                                                                                                                                                                                                                                                                                                                                                                                                                                                                                                                                                                                                                                                                                                                                                                                                                                                                                                                                                                                                                                                                                                                                                                                                                                                                                                                                                                 |
| Q2 = 240V<br>Q6 = 6.6 AMP                                                                                                                                                                                                                                                                                                                                                                        | SM = Smoked                                                                                                                                                                                                                                                                                                                                                                                                                                                                                                                                                                                                                                                                                                                                                                                                                                                                                                                                                                                                                                                                                                                                                                                                                                                                                                                                                                                                                                                                                                                                                                                                                                                                                                                                            |
| Incandescent IN = Specify Wattage                                                                                                                                                                                                                                                                                                                                                                | NO = None 3 = 8" To 7"  BL = Black 4 = Insert (Plastic) 4399&4599  BR = Bronze                                                                                                                                                                                                                                                                                                                                                                                                                                                                                                                                                                                                                                                                                                                                                                                                                                                                                                                                                                                                                                                                                                                                                                                                                                                                                                                                                                                                                                                                                                                                                                                                                                                                         |
| C LAMP WATT AGE  1 = 35 Watts 2 = 50 Watts 3 = 55 Watts 4 = 70 Watts 5 = 85 Watts                                                                                                                                                                                                                                                                                                                | VR =         Verde         P         HOUSE SIDE SHIELD           GR =         Green         0 = None           GY =         Gray         1 = Yes           WH =         White           RD =         Red           BU =         Plus                                                                                                                                                                                                                                                                                                                                                                                                                                                                                                                                                                                                                                                                                                                                                                                                                                                                                                                                                                                                                                                                                                                                                                                                                                                                                                                                                                                                                                                                                                                   |
| 6 = 100 Watts<br>7 = 150 Watts                                                                                                                                                                                                                                                                                                                                                                   | BU = Blue *When ordering optional decorative globe ring/cage, finial or heat shield please consult factory.                                                                                                                                                                                                                                                                                                                                                                                                                                                                                                                                                                                                                                                                                                                                                                                                                                                                                                                                                                                                                                                                                                                                                                                                                                                                                                                                                                                                                                                                                                                                                                                                                                            |