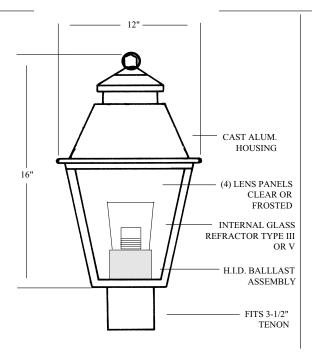

### LANTERN

#### **SPECIFICATIONS**

Luminaire Jefferson Name: Lantern **Description:** Lantern style luminaire consisting of a decorative luminaire base / integral ballast assembly and lens panels.

**Material:** AA319.OF Aluminum Lens/Panels: Acrylic / Polycarbonate UV stabilized / Glass Wattage/Lamping:

- Mercury Vapor (100, 175 or 250 watt)
- High Pressure Sodium (70, 100, 150, 200 or 250 watt)
- Metal Halide (100, 175, 250 watt)
- QL Induction (55, 85 watt)
- Incandescent

**Distribution:** Symmetric Asymmetric or Voltage: 120, 208, 277 480 volt 240, or Options: House side shield / Photo control / Finial / Activated

Charcoal Filter / Fusing / Top Mount

**Dimensions:** ΑII dimensions are nominal Photometry: Available upon request on I.E.S. formatted disk Warranty: Fixture shall be warranted to be free of defects for two