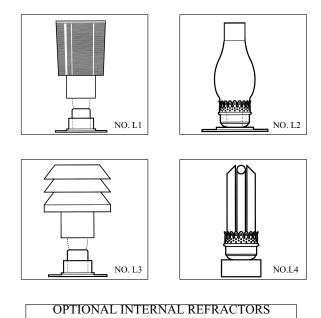

### ORDERING NUMBER LOGIC

| ORDERING NUMBER LOGIC                                                                                                                                                                                                                                                                                                                                                                            |                                                                                                                                                                                                                                                                                                                                                                                                                                                                                                                                                                                                                                                                                                                                                                                                                                                                                                                                                                                                                                                                                                                                                                                                                                                                                                                                                                                                                                                                                                                                                                                                                                                                                                                                                        |
|--------------------------------------------------------------------------------------------------------------------------------------------------------------------------------------------------------------------------------------------------------------------------------------------------------------------------------------------------------------------------------------------------|--------------------------------------------------------------------------------------------------------------------------------------------------------------------------------------------------------------------------------------------------------------------------------------------------------------------------------------------------------------------------------------------------------------------------------------------------------------------------------------------------------------------------------------------------------------------------------------------------------------------------------------------------------------------------------------------------------------------------------------------------------------------------------------------------------------------------------------------------------------------------------------------------------------------------------------------------------------------------------------------------------------------------------------------------------------------------------------------------------------------------------------------------------------------------------------------------------------------------------------------------------------------------------------------------------------------------------------------------------------------------------------------------------------------------------------------------------------------------------------------------------------------------------------------------------------------------------------------------------------------------------------------------------------------------------------------------------------------------------------------------------|
| Example: PT300 -M1 -6 -0 -0                                                                                                                                                                                                                                                                                                                                                                      | -0 -5 -GC -BL -O -C -O -5 -O -1 -O                                                                                                                                                                                                                                                                                                                                                                                                                                                                                                                                                                                                                                                                                                                                                                                                                                                                                                                                                                                                                                                                                                                                                                                                                                                                                                                                                                                                                                                                                                                                                                                                                                                                                                                     |
| <u>A</u> <u>B</u> <u>C</u> <u>D</u> <u>E</u>                                                                                                                                                                                                                                                                                                                                                     |                                                                                                                                                                                                                                                                                                                                                                                                                                                                                                                                                                                                                                                                                                                                                                                                                                                                                                                                                                                                                                                                                                                                                                                                                                                                                                                                                                                                                                                                                                                                                                                                                                                                                                                                                        |
| A DESIGN I.D. Top Right Corner of Cutsheet                                                                                                                                                                                                                                                                                                                                                       | 8 = 165 Watts (K) LIGHTNING ARREST OR OPTION                                                                                                                                                                                                                                                                                                                                                                                                                                                                                                                                                                                                                                                                                                                                                                                                                                                                                                                                                                                                                                                                                                                                                                                                                                                                                                                                                                                                                                                                                                                                                                                                                                                                                                           |
| BALLAST TYPE High Pressure Sodium  20 = 120V High Power Factor (150W and below) 21 = 120V Regulated High Power Factor 22 = 120V Normal Power Factor 23 = 240V High Power Factor 24 = 240V Regulated Power Factor 25 = 240V Lag Norma Power Factor 26 = 208V Regulated Power Factor 27 = 277V Regulated Power Factor 28 = 480V Regulated Power Factor 28 = 480V Regulated Power Factor Wired 120V | 9         = 175 Watts         0         = None           10         = 200 Watts         A         = (1) 120V Arrestors           11         = 250 Watts         B         = (1) 240V Arrestors           12         = 310 Watts         C         = (2) 120V Arrestors           13         = 400 Watts         D         = (2) 240V Arrestors           00         = 1000 Watts         D         = (2) 240V Arrestors           15         = 1500 Watts         Image: Color Lamp Included or |
| H6 = 6.6  AMP                                                                                                                                                                                                                                                                                                                                                                                    | 1 = L1 (Glass) W = White Son HPS Lamp Included                                                                                                                                                                                                                                                                                                                                                                                                                                                                                                                                                                                                                                                                                                                                                                                                                                                                                                                                                                                                                                                                                                                                                                                                                                                                                                                                                                                                                                                                                                                                                                                                                                                                                                         |
| Metal Halide 30 = 120V CWA High Power Factor 31 = 240V CWA High Power Factor 32 = 208V High Power Factor 33 = 277V CWA High Power Factor                                                                                                                                                                                                                                                         | $ \begin{array}{cccccccccccccccccccccccccccccccccccc$                                                                                                                                                                                                                                                                                                                                                                                                                                                                                                                                                                                                                                                                                                                                                                                                                                                                                                                                                                                                                                                                                                                                                                                                                                                                                                                                                                                                                                                                                                                                                                                                                                                                                                  |
| 34 = Multi-volt CWA High Power Factor                                                                                                                                                                                                                                                                                                                                                            | 0 = Non Prismatic       2 = (2) 5 Amp Fuse         1 = Prismatic       3 = (1) 10 Amp Fuse                                                                                                                                                                                                                                                                                                                                                                                                                                                                                                                                                                                                                                                                                                                                                                                                                                                                                                                                                                                                                                                                                                                                                                                                                                                                                                                                                                                                                                                                                                                                                                                                                                                             |
| Wired For 120V<br><b>M6</b> = 6.6 AMP                                                                                                                                                                                                                                                                                                                                                            | (G) INTERNAL GLOBE REFLECT OR 0 = (2) 15 Amp Fuse 6 = (2) 15 Amp Fuse 6 = (2) 15 Amp Fuse                                                                                                                                                                                                                                                                                                                                                                                                                                                                                                                                                                                                                                                                                                                                                                                                                                                                                                                                                                                                                                                                                                                                                                                                                                                                                                                                                                                                                                                                                                                                                                                                                                                              |
| Mercury Vapor 02 = 120/240 Regulated High Power Factor                                                                                                                                                                                                                                                                                                                                           | $1 = Yes \qquad \qquad 7 = (1) 20 \text{ Amp Fuse}$                                                                                                                                                                                                                                                                                                                                                                                                                                                                                                                                                                                                                                                                                                                                                                                                                                                                                                                                                                                                                                                                                                                                                                                                                                                                                                                                                                                                                                                                                                                                                                                                                                                                                                    |
| <ul> <li>02 = 120/240 Regulated High Power Factor         Wire For 120V</li> <li>03 = 240/480 Regulated High Power Factor         Wire For 240V</li> <li>04 = 208V Regulated High Power Factor</li> <li>05 = 277V Regulated High Power Factor</li> </ul>                                                                                                                                         | $ \begin{array}{cccccccccccccccccccccccccccccccccccc$                                                                                                                                                                                                                                                                                                                                                                                                                                                                                                                                                                                                                                                                                                                                                                                                                                                                                                                                                                                                                                                                                                                                                                                                                                                                                                                                                                                                                                                                                                                                                                                                                                                                                                  |
| 06 = 120V Lag Auto Normal Power Factor                                                                                                                                                                                                                                                                                                                                                           | $\begin{array}{cccccccccccccccccccccccccccccccccccc$                                                                                                                                                                                                                                                                                                                                                                                                                                                                                                                                                                                                                                                                                                                                                                                                                                                                                                                                                                                                                                                                                                                                                                                                                                                                                                                                                                                                                                                                                                                                                                                                                                                                                                   |
| <ul> <li>07 = Multi-volt Regulated High Power Factor         Wired For 120V</li> <li>V6 = 6.6 AMP</li> <li>QL Induction (Please Specify Kelvin Rating)</li> </ul>                                                                                                                                                                                                                                | GC = Glass Clear 4 = #40  GW = Glass White 5 = #SL500 (Aluminum)  PC = Polycarbonate Clear (Translucent) 6 = #SL500 (Brass)  PW = Polycarbonate White C = Custom (Per Specification)  AC = Acrylic Clear                                                                                                                                                                                                                                                                                                                                                                                                                                                                                                                                                                                                                                                                                                                                                                                                                                                                                                                                                                                                                                                                                                                                                                                                                                                                                                                                                                                                                                                                                                                                               |
| Q1 = 120V                                                                                                                                                                                                                                                                                                                                                                                        | AW = Acrylic Clear  AW = Acrylic White                                                                                                                                                                                                                                                                                                                                                                                                                                                                                                                                                                                                                                                                                                                                                                                                                                                                                                                                                                                                                                                                                                                                                                                                                                                                                                                                                                                                                                                                                                                                                                                                                                                                                                                 |
| Q2 = 240V<br>Q6 = 6.6 AMP                                                                                                                                                                                                                                                                                                                                                                        | SM = Smoked                                                                                                                                                                                                                                                                                                                                                                                                                                                                                                                                                                                                                                                                                                                                                                                                                                                                                                                                                                                                                                                                                                                                                                                                                                                                                                                                                                                                                                                                                                                                                                                                                                                                                                                                            |
| Incandescent IN = Specify Wattage                                                                                                                                                                                                                                                                                                                                                                | NO = None 3 = 8" To 7"  BL = Black 4 = Insert (Plastic) 4399&4599  BR = Bronze                                                                                                                                                                                                                                                                                                                                                                                                                                                                                                                                                                                                                                                                                                                                                                                                                                                                                                                                                                                                                                                                                                                                                                                                                                                                                                                                                                                                                                                                                                                                                                                                                                                                         |
| C LAMP WATT AGE  1 = 35 Watts 2 = 50 Watts 3 = 55 Watts 4 = 70 Watts 5 = 85 Watts                                                                                                                                                                                                                                                                                                                | VR =         Verde         P         HOUSE SIDE SHIELD           GR =         Green         0 = None           GY =         Gray         1 = Yes           WH =         White           RD =         Red           BU =         Plus                                                                                                                                                                                                                                                                                                                                                                                                                                                                                                                                                                                                                                                                                                                                                                                                                                                                                                                                                                                                                                                                                                                                                                                                                                                                                                                                                                                                                                                                                                                   |
| 6 = 100 Watts<br>7 = 150 Watts                                                                                                                                                                                                                                                                                                                                                                   | BU = Blue *When ordering optional decorative globe ring/cage, finial or heat shield please consult factory.                                                                                                                                                                                                                                                                                                                                                                                                                                                                                                                                                                                                                                                                                                                                                                                                                                                                                                                                                                                                                                                                                                                                                                                                                                                                                                                                                                                                                                                                                                                                                                                                                                            |