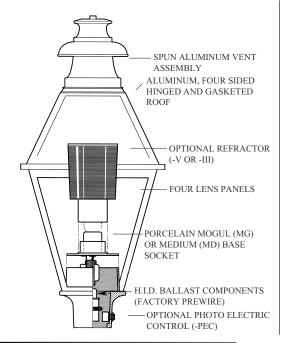

## POST TOP

**Luminaire** Name: Wellington Lantern **Description:** Lantern style luminaire consisting of a decorative luminaire base / integral ballast assembly and lens panels.

Material: Aluminum AA319.OF Lens/Panels: Acrylic / Polycarbonate UV stabilized / Glass Wattage/Lamping:

- Mercury Vapor (100, 175 or 250 watt)
- High Pressure Sodium (70, 100, 150, 200 or 250 watt)
- Metal Halide (100, 175, 250 watt)
- QL Induction (55, 85 watt)
- Incandescent

**Voltage:** 120, 208, 240, 277 or 480 volt **Options:** Decorative Band-Cage / House side shield /

Photo control / Finial / Activated Charcoal Filter / Fusing

**Dimensions:** All dimensions are nominal **Photometry:** Available upon request on I.E.S. formatted disk **Warranty:** Fixture shall be warranted to be free of defects for two

years. Ballast components shall carry the ballast manufacturer's limited warranty