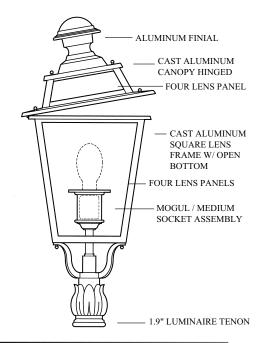

LuminaireName:SantaRosaLanternDescription:Lanternstyleluminaireconsistingof adecorative<br/>luminairea lens panels

Material: Aluminum AA319.OF Lens/Panels: Acrylic / Polycarbonate UV stabilized / Glass

Wattage/Lamping:

- Mercury Vapor (100, 175 or 250 watt)
- High Pressure Sodium (70, 100, 150, 200 or 250 watt)
- Metal Halide (100, 175, 250 watt)
- QL Induction (55, 85 watt)
- Incandescent

**Voltage:** 120, 208, 240, 277 or 480 volt **Options:** House side shield / Photo control / Finial / Activated

Charcoal Filter / Fusing

**Dimensions:** All dimensions are nominal **Photometry:** Available upon request on I.E.S. formatted disk **Warranty:** Fixture shall be warranted to be free of defects for two