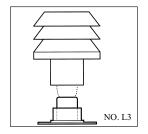

decorative luminaire base / integral ballast assembly and globe.

**Material:** Aluminum AA319.OF **Lens/Panels:** Acrylic / Polycarbonate UV stabilized / Glass **Wattage/Lamping:** 

- Mercury Vapor (100, 175 or 250 watt)
- High Pressure Sodium (70, 100, 150, 200 or 250 watt)
- Metal Halide (100, 175, 250 watt)
- QL Induction (55, 85 watt)
- Incandescent

**Voltage:** 120, 208, 240, 277 or 480 volt **Options:** House side shield / Photo control / Finial / Activated

Charcoal Filter / Fusing

**Dimensions:** All dimensions are nominal **Photometry:** Available upon request on I.E.S. formatted disk **Warranty:** Fixture shall be warranted to be free of defects for two

years. Ballast components shall carry the ballast manufacturer's limited warranty









### OPTIONAL INTERNAL REFRACTORS

### **FINISH**

## Three Stage:

- · Cleaned and Etched
- Primered
- Powder coated or wet painted

Colors: Black, bronze, green, gray, swedish iron

\* Custom colors available

## **APPLICATIONS**

- · Roadways
- Parking Lots
- Perimeter Ltg.
- Transportation Terminals
- Office Complexes
- School Campus
- Shopping Malls
- Hotels/Motels
- Industrial Sites
- · Commercial Developments
- Waterfront Areas
- Parks/Recreational Areas
- Architectural Landscape Ltg.

SEQUOIA LIGHTING

# POST TOP

## ORDERING NUMBER LOGIC

| ORDERING NUMBER LOGIC