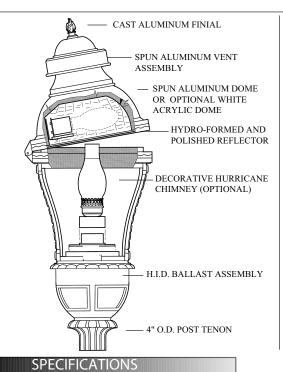

decorative luminaire base / integral ballast assembly and globe.

**Material:** Aluminum AA319.OF **Lens/Panels:** Acrylic / Polycarbonate UV stabilized / Glass **Wattage/Lamping:** 

- Mercury Vapor (100, 175 or 250 watt)
- High Pressure Sodium (70, 100, 150, 200 or 250 watt)
- Metal Halide (100, 175, 250 watt)
- QL Induction (55, 85 watt)
- Incandescent

**Voltage:** 120, 208, 240, 277 or 480 volt **Options:** House side shield / Photo control / Finial / Activated

Charcoal Filter / Fusing

**Dimensions:** All dimensions are nominal **Photometry:** Available upon request on I.E.S. formatted disk **Warranty:** Fixture shall be warranted to be free of defects for two

years. Ballast components shall carry the ballast manufacturer's limited warranty