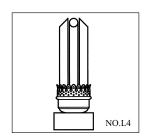

decorative luminaire base / integral ballast assembly and globe.

**Material:** Aluminum AA319.OF **Lens/Panels:** Acrylic / Polycarbonate UV stabilized / Glass **Wattage/Lamping:** 

- Mercury Vapor (100, 175 or 250 watt)
- High Pressure Sodium (70, 100, 150, 200 or 250 watt)
- Metal Halide (100, 175, 250 watt)
- QL Induction (55, 85 watt)
- Incandescent

**Voltage:** 120, 208, 240, 277 or 480 volt **Options:** House side shield / Photo control / Finial / Activated

Charcoal Filter / Fusing

**Dimensions:** All dimensions are nominal **Photometry:** Available upon request on I.E.S. formatted disk **Warranty:** Fixture shall be warranted to be free of defects for two

years. Ballast components shall carry the ballast manufacturer's limited warranty









### OPTIONAL INTERNAL REFRACTORS

### **FINISH**

## Three Stage:

- · Cleaned and Etched
- Primered
- Powder coated or wet painted

Colors: Black, bronze, green, gray, swedish iron

\* Custom colors available

## **APPLICATIONS**

- · Roadways
- Parking Lots
- Perimeter Ltg.
- Transportation Terminals
- Office Complexes
- School Campus
- Shopping Malls
- Hotels/Motels
- Industrial Sites
- · Commercial Developments
- Waterfront Areas
- Parks/Recreational Areas
- Architectural Landscape Ltg.

SEQUOIA LIGHTING

# POST TOP

## ORDERING NUMBER LOGIC

| ORDERING NUMBER LOGIC