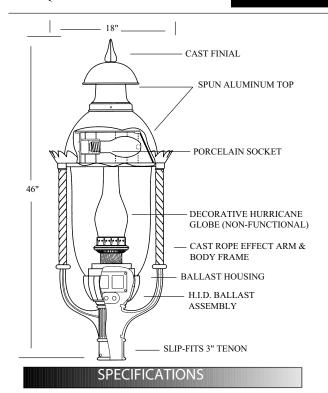

**Material:** Aluminum AA319.OF **Lens/Panels:** Acrylic / Polycarbonate UV stabilized / Glass **Wattage/Lamping:** 

- Mercury Vapor (100, 175 or 250 watt)
- High Pressure Sodium (70, 100, 150, 200 or 250 watt)
- Metal Halide (100, 175, 250 watt)
- QL Induction (55, 85 watt)
- Incandescent

**Voltage:** 120, 208, 240, 277 or 480 volt **Options:** Decorative Band-Cage / House side shield /

Photo control / Finial / Activated Charcoal Filter / Fusing

**Dimensions:** All dimensions are nominal **Photometry:** Available upon request on I.E.S. formatted disk **Warranty:** Fixture shall be warranted to be free of defects for two