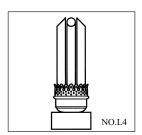

## ORDERING NUMBER LOGIC

| ORDERING NUMBER LOGIC                                                                                                                                                                                                                                                                                                                                                                            |                                                                                                                                                                                                                                                                                                                                                                                                                                                                                                                                                                                                                                                                                                                                                                                                                                                                                                                                                                                                                                                                                                                                                                                                                                                                                                                                                                                                                                                                                                                                                                                                                                                                                                                                                        |
|--------------------------------------------------------------------------------------------------------------------------------------------------------------------------------------------------------------------------------------------------------------------------------------------------------------------------------------------------------------------------------------------------|--------------------------------------------------------------------------------------------------------------------------------------------------------------------------------------------------------------------------------------------------------------------------------------------------------------------------------------------------------------------------------------------------------------------------------------------------------------------------------------------------------------------------------------------------------------------------------------------------------------------------------------------------------------------------------------------------------------------------------------------------------------------------------------------------------------------------------------------------------------------------------------------------------------------------------------------------------------------------------------------------------------------------------------------------------------------------------------------------------------------------------------------------------------------------------------------------------------------------------------------------------------------------------------------------------------------------------------------------------------------------------------------------------------------------------------------------------------------------------------------------------------------------------------------------------------------------------------------------------------------------------------------------------------------------------------------------------------------------------------------------------|
| Example: PT300 -M1 -6 -0 -0                                                                                                                                                                                                                                                                                                                                                                      | -0 -5 -GC -BL -O -C -O -5 -O -1 -O                                                                                                                                                                                                                                                                                                                                                                                                                                                                                                                                                                                                                                                                                                                                                                                                                                                                                                                                                                                                                                                                                                                                                                                                                                                                                                                                                                                                                                                                                                                                                                                                                                                                                                                     |
| <u>A</u> <u>B</u> <u>C</u> <u>D</u> <u>E</u>                                                                                                                                                                                                                                                                                                                                                     |                                                                                                                                                                                                                                                                                                                                                                                                                                                                                                                                                                                                                                                                                                                                                                                                                                                                                                                                                                                                                                                                                                                                                                                                                                                                                                                                                                                                                                                                                                                                                                                                                                                                                                                                                        |
| A DESIGN I.D. Top Right Corner of Cutsheet                                                                                                                                                                                                                                                                                                                                                       | 8 = 165 Watts (K) LIGHTNING ARREST OR OPTION                                                                                                                                                                                                                                                                                                                                                                                                                                                                                                                                                                                                                                                                                                                                                                                                                                                                                                                                                                                                                                                                                                                                                                                                                                                                                                                                                                                                                                                                                                                                                                                                                                                                                                           |
| BALLAST TYPE High Pressure Sodium  20 = 120V High Power Factor (150W and below) 21 = 120V Regulated High Power Factor 22 = 120V Normal Power Factor 23 = 240V High Power Factor 24 = 240V Regulated Power Factor 25 = 240V Lag Norma Power Factor 26 = 208V Regulated Power Factor 27 = 277V Regulated Power Factor 28 = 480V Regulated Power Factor 28 = 480V Regulated Power Factor Wired 120V | 9         = 175 Watts         0         = None           10         = 200 Watts         A         = (1) 120V Arrestors           11         = 250 Watts         B         = (1) 240V Arrestors           12         = 310 Watts         C         = (2) 120V Arrestors           13         = 400 Watts         D         = (2) 240V Arrestors           00         = 1000 Watts         D         = (2) 240V Arrestors           15         = 1500 Watts         Image: Color Lamp Included or |
| H6 = 6.6  AMP                                                                                                                                                                                                                                                                                                                                                                                    | 1 = L1 (Glass) W = White Son HPS Lamp Included                                                                                                                                                                                                                                                                                                                                                                                                                                                                                                                                                                                                                                                                                                                                                                                                                                                                                                                                                                                                                                                                                                                                                                                                                                                                                                                                                                                                                                                                                                                                                                                                                                                                                                         |
| Metal Halide 30 = 120V CWA High Power Factor 31 = 240V CWA High Power Factor 32 = 208V High Power Factor 33 = 277V CWA High Power Factor                                                                                                                                                                                                                                                         | $ \begin{array}{cccccccccccccccccccccccccccccccccccc$                                                                                                                                                                                                                                                                                                                                                                                                                                                                                                                                                                                                                                                                                                                                                                                                                                                                                                                                                                                                                                                                                                                                                                                                                                                                                                                                                                                                                                                                                                                                                                                                                                                                                                  |
| 34 = Multi-volt CWA High Power Factor                                                                                                                                                                                                                                                                                                                                                            | 0 = Non Prismatic       2 = (2) 5 Amp Fuse         1 = Prismatic       3 = (1) 10 Amp Fuse                                                                                                                                                                                                                                                                                                                                                                                                                                                                                                                                                                                                                                                                                                                                                                                                                                                                                                                                                                                                                                                                                                                                                                                                                                                                                                                                                                                                                                                                                                                                                                                                                                                             |
| Wired For 120V<br><b>M6</b> = 6.6 AMP                                                                                                                                                                                                                                                                                                                                                            | (G) INTERNAL GLOBE REFLECT OR 0 = (2) 15 Amp Fuse 6 = (2) 15 Amp Fuse 6 = (2) 15 Amp Fuse                                                                                                                                                                                                                                                                                                                                                                                                                                                                                                                                                                                                                                                                                                                                                                                                                                                                                                                                                                                                                                                                                                                                                                                                                                                                                                                                                                                                                                                                                                                                                                                                                                                              |
| Mercury Vapor 02 = 120/240 Regulated High Power Factor                                                                                                                                                                                                                                                                                                                                           | $1 = Yes \qquad \qquad 7 = (1) 20 \text{ Amp Fuse}$                                                                                                                                                                                                                                                                                                                                                                                                                                                                                                                                                                                                                                                                                                                                                                                                                                                                                                                                                                                                                                                                                                                                                                                                                                                                                                                                                                                                                                                                                                                                                                                                                                                                                                    |
| <ul> <li>02 = 120/240 Regulated High Power Factor         Wire For 120V</li> <li>03 = 240/480 Regulated High Power Factor         Wire For 240V</li> <li>04 = 208V Regulated High Power Factor</li> <li>05 = 277V Regulated High Power Factor</li> </ul>                                                                                                                                         | $ \begin{array}{cccccccccccccccccccccccccccccccccccc$                                                                                                                                                                                                                                                                                                                                                                                                                                                                                                                                                                                                                                                                                                                                                                                                                                                                                                                                                                                                                                                                                                                                                                                                                                                                                                                                                                                                                                                                                                                                                                                                                                                                                                  |
| 06 = 120V Lag Auto Normal Power Factor                                                                                                                                                                                                                                                                                                                                                           | $\begin{array}{cccccccccccccccccccccccccccccccccccc$                                                                                                                                                                                                                                                                                                                                                                                                                                                                                                                                                                                                                                                                                                                                                                                                                                                                                                                                                                                                                                                                                                                                                                                                                                                                                                                                                                                                                                                                                                                                                                                                                                                                                                   |
| <ul> <li>07 = Multi-volt Regulated High Power Factor         Wired For 120V</li> <li>V6 = 6.6 AMP</li> <li>QL Induction (Please Specify Kelvin Rating)</li> </ul>                                                                                                                                                                                                                                | GC = Glass Clear 4 = #40  GW = Glass White 5 = #SL500 (Aluminum)  PC = Polycarbonate Clear (Translucent) 6 = #SL500 (Brass)  PW = Polycarbonate White C = Custom (Per Specification)  AC = Acrylic Clear                                                                                                                                                                                                                                                                                                                                                                                                                                                                                                                                                                                                                                                                                                                                                                                                                                                                                                                                                                                                                                                                                                                                                                                                                                                                                                                                                                                                                                                                                                                                               |
| Q1 = 120V                                                                                                                                                                                                                                                                                                                                                                                        | AW = Acrylic Clear  AW = Acrylic White                                                                                                                                                                                                                                                                                                                                                                                                                                                                                                                                                                                                                                                                                                                                                                                                                                                                                                                                                                                                                                                                                                                                                                                                                                                                                                                                                                                                                                                                                                                                                                                                                                                                                                                 |
| Q2 = 240V<br>Q6 = 6.6 AMP                                                                                                                                                                                                                                                                                                                                                                        | SM = Smoked                                                                                                                                                                                                                                                                                                                                                                                                                                                                                                                                                                                                                                                                                                                                                                                                                                                                                                                                                                                                                                                                                                                                                                                                                                                                                                                                                                                                                                                                                                                                                                                                                                                                                                                                            |
| Incandescent IN = Specify Wattage                                                                                                                                                                                                                                                                                                                                                                | NO = None 3 = 8" To 7"  BL = Black 4 = Insert (Plastic) 4399&4599  BR = Bronze                                                                                                                                                                                                                                                                                                                                                                                                                                                                                                                                                                                                                                                                                                                                                                                                                                                                                                                                                                                                                                                                                                                                                                                                                                                                                                                                                                                                                                                                                                                                                                                                                                                                         |
| C LAMP WATT AGE  1 = 35 Watts 2 = 50 Watts 3 = 55 Watts 4 = 70 Watts 5 = 85 Watts                                                                                                                                                                                                                                                                                                                | VR =         Verde         P         HOUSE SIDE SHIELD           GR =         Green         0 = None           GY =         Gray         1 = Yes           WH =         White           RD =         Red           BU =         Plus                                                                                                                                                                                                                                                                                                                                                                                                                                                                                                                                                                                                                                                                                                                                                                                                                                                                                                                                                                                                                                                                                                                                                                                                                                                                                                                                                                                                                                                                                                                   |
| 6 = 100 Watts<br>7 = 150 Watts                                                                                                                                                                                                                                                                                                                                                                   | BU = Blue *When ordering optional decorative globe ring/cage, finial or heat shield please consult factory.                                                                                                                                                                                                                                                                                                                                                                                                                                                                                                                                                                                                                                                                                                                                                                                                                                                                                                                                                                                                                                                                                                                                                                                                                                                                                                                                                                                                                                                                                                                                                                                                                                            |