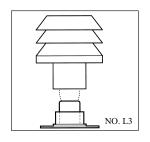

### ALL LANTERN POST TOPS

#### Three Stage:

- · Cleaned and Etched
- Primered
- Powder coated or wet painted

Colors: Black, bronze, green, gray, swedish iron

\* Custom colors available