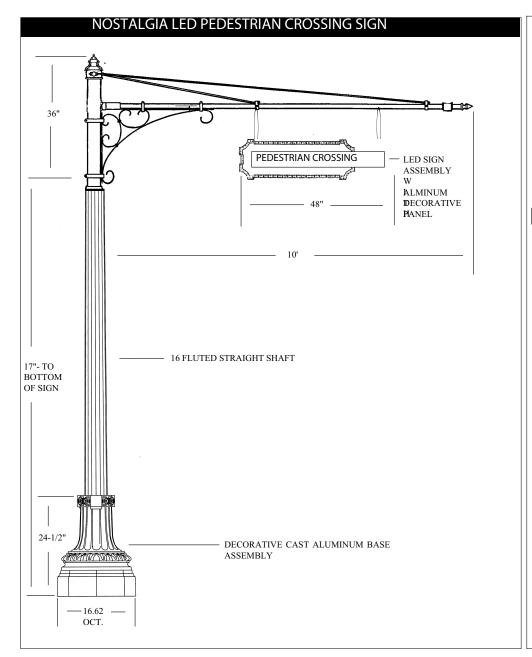

#### SHAFT

The shaft is extruded from ASTM 6061 aluminum alloy tubing. Each pole is fluted with straight upper section on a cast aluminum decorative base. Located in the decorative base of the standard is a large handhole door opening with cover for easy wiring access and fusing.