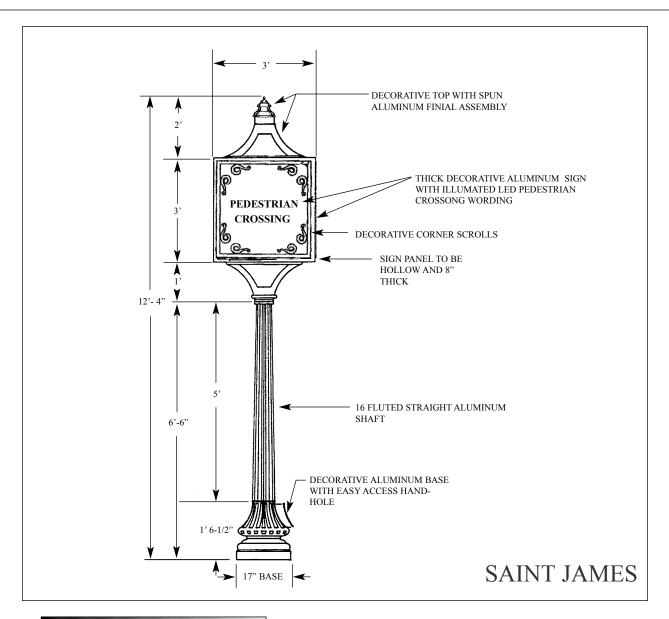

## **DESIGN PBN930**

## NOSTALGA / SIGN

## **SPECIFICATIONS**

Sequoia Lighting's decorative POLE/LED sign combinations are manufactured with only the highest quality material. All LED signs are carefully engineered and virtually maintenance free. Sequoia Lighting POLE/LED sign combinations are well suited for the urban environment. Each LED sign is available to in a variety of wording. All signs are constructed of thick durable aluminum material.

## **FINISH**

All decorative POLE/LED sign combinations are primered and etched prior to painting. Each unit is either powder coated or wet painted. Paint colors are determined by the agencies specifications. All colors are available. LED wording and special designs are available.