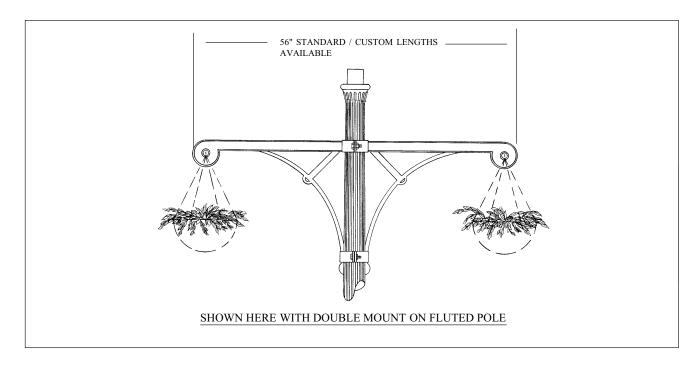

## **SPECIFICATIONS**

**Product Name:** Decorative Plant Holder PBN923 **Description:** Decorative plant holder that adapts to any type of light standard, available in single and double holder styles

Material: Aluminum

**Flower Pots:** Custom pots and arrangements available **Warranty:** Arm assemblies shall be warranted to be free of defects for

two years. Ballast components shall carry the ballast manufacturer's limited warranty