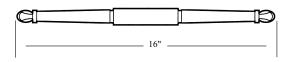

### SPECIFICATIONS

AccessoriesName:LadderRackDescription:Decorativetypeladderrests.Eachrackismanufactured

manufactured from one piece cast aluminum. All castings are decorative replicas of ladder rests used on post with gas lamps.