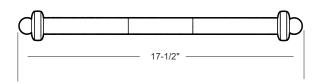

### SPECIFICATIONS

AccessoriesName:LadderRackDescription:Decorativetypeladderrests.Eachrackismanufactured

manufactured from one piece cast aluminum. All castings are decorative replicas of ladder rests used on post with gas lamps.