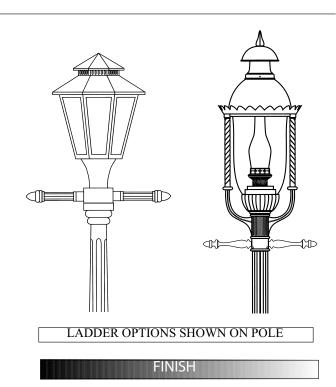

### SPECIFICATIONS

AccessoriesName:LadderRackDescription:Decorativetypeladderrests.Eachrackismanufactured

manufactured from one piece cast aluminum. All castings are decorative replicas of ladder rests used on post with gas lamps.

# Material:AluminumAA319.OFGlobe/Panels:Acrylic / Polycarbonate UV stabilized / GlassWattage/Lamping:

- Mercury Vapor (100, 175 or 250 watt)
- High Pressure Sodium (70, 100, 150, 200 or 250 watt)
- Metal Halide (100, 175, 250 watt)
- QL Induction (55, 85 watt)
- Incandescent

**Distribution:** Symmetric or Asymmetric **Voltage:** 120, 208, 240, 277 or 480 volt **Options:** Decorative Hood / House side shield /

Photo control / Finial / Fusing

**Dimensions:** All dimensions are nominal **Photometry:** Available upon request on I.E.S. formatted disk **Warranty:** Fixture shall be warranted to be free of defects for two

#### Three Stage:

- Cleaned and Etched
- Primered
- Powder coated or wet painted

Colors: Black, bronze, green, gray, swedish iron

\* Custom colors available