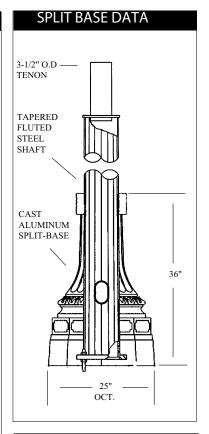

#### SPECIFICATION:

Lighting standards shall be all steel with aluminum split base construction. All aluminum alloys shall comply with metallurgical and mechanical properties set forth in the Aluminum Association Standards. Each pole is tapered and fluted or smooth.

#### SHAFT

The shaft is fabricated steel ASTM A595 and is tapered. Each pole is 16 flute or smooth, tapered or straight with a split type cast aluminum decorative base. Located in the decorative base of the standard is a large hand hole door opening with cover for easy wiring access and fusing.