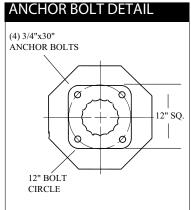

### **ANCHOR BOLTS**

Furnished with each standard are four hot dipped galvanized anchor bolts, each with double nuts and double flat washers. Each anchor bolt assembly is provided with a 4" tail. Anchor bolt settings are provided to the customer with each shipment.