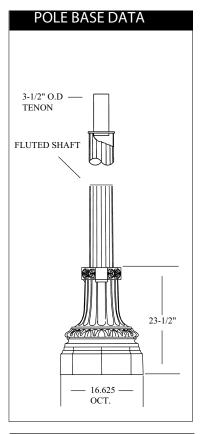

### SPECIFICATION:

Lighting standards shall be all steel with aluminum split base construction. All aluminum alloys shall comply with metallurgical and mechanical properties set forth in the Aluminum Association Standards. Each pole is tapered and fluted or smooth.

### SHAF

The shaft is fabricated steel ASTM A595 and is tapered. Each pole is 16 flute or smooth, tapered or straight with a split type cast aluminum decorative base. Located in the decorative base of the standard is a large hand hole door opening with cover for easy wiring access and fusing.

### **ANCHOR BOLTS**

Furnished with each standard are four hot dipped galvanized anchor bolts, each with double nuts and double flat washers. Each anchor bolt assembly is provided with a 4" tail. Anchor bolt settings are provided to the customer with each shipment.

### FINISH

Each lighting standard is cleaned, etched and primered prior to the painting process. Standard colors are black, green, bronze or verde patina. All paint is applied by either powder coat or wet spray process. Custom colors and finishes are also available.