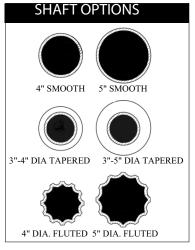

### <u>SPEC</u>IFICATIONS

Lighting standards shall be all aluminum, one piece construction. All aluminum alloys comply with metallurgical and mechanical properties set forth in the Aluminum Association Standards. Each pole is tapered and fluted or smooth upper base design resting on the lower base section.

#### SHAFT

The shaft is extruded from ASTM 6061 aluminum alloy tubing or tapered ASTM 6063. Each pole has a fluted or smooth, tapered or straight upper section on a cast aluminum decorative base. Located in the decorative base of the standard is a large handhole door opening with cover for easy wiring access and fusing.