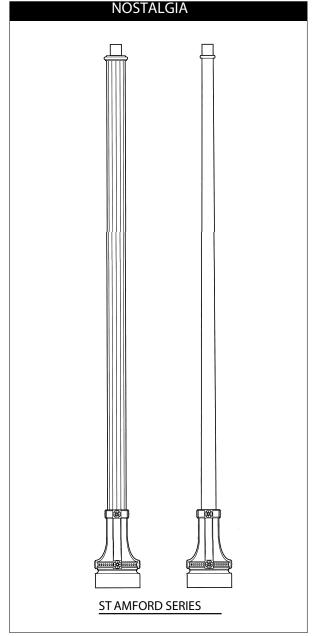

### <u>SPEC</u>IFICATIONS

Lighting standards shall be all aluminum, one piece construction. All aluminum alloys comply with metallurgical and mechanical properties set forth in the Aluminum Association Standards. Each pole is tapered and fluted or smooth upper base design resting on the lower base section.

#### SHAFT

The shaft is extruded from ASTM 6061 aluminum alloy tubing or tapered ASTM 6063. Each pole has a fluted or smooth, tapered or straight upper section on a cast aluminum decorative base. Located in the decorative base of the standard is a large handhole door opening with cover for easy wiring access and fusing.