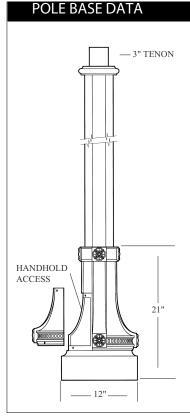

#### SHAFT

The shaft is extruded from ASTM 6061 aluminum alloy tubing or tapered ASTM 6063. Each pole has a fluted or smooth, tapered or straight upper section on a cast aluminum decorative base. Located in the decorative base of the standard is a large handhole door opening with cover for easy wiring access and fusing.

#### **ANCHOR BOLTS**

Furnished with each standard are four hot dip galvanized anchor bolts, each with double nuts and double flat washers. Each anchor bolt assembly is provided with a 4" tail. Anchor bolt settings are provided to the customer with each shipment.