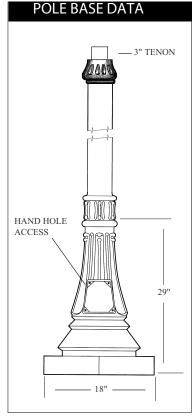

#### SHAFT

The shaft is extruded from ASTM 6061 aluminum alloy tubing or tapered ASTM 6063. Each pole has a fluted or smooth, tapered or straight upper section on a cast aluminum decorative base. Located in the decorative base of the standard is a large hand hole door opening with cover for easy wiring access and fusing.

#### **ANCHOR BOLTS**

Furnished with each standard are four hot dip galvanized anchor bolts, each with double nuts and double flat washers. Each anchor bolt assembly is provided with a 4" tail. Anchor bolt settings are provided to the customer with each shipment.