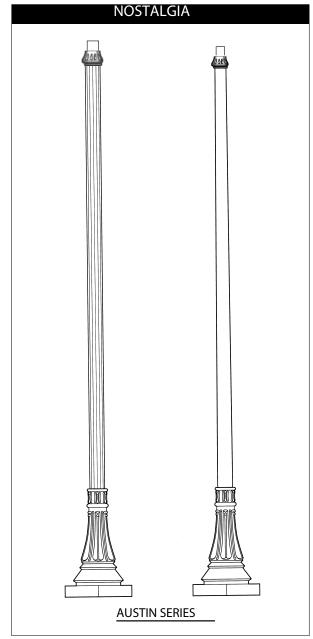

## <u>SPEC</u>IFICATIONS

Lighting standards shall be all aluminum, one piece construction. All aluminum alloys comply with metallurgical and mechanical properties set forth in the Aluminum Association Standards. Each pole is tapered and fluted or smooth upper base design resting on the lower base section.

#### SHAFT

The shaft is extruded from ASTM 6061 aluminum alloy tubing or tapered ASTM 6063. Each pole has a fluted or smooth, tapered or straight upper section on a cast aluminum decorative base. Located in the decorative base of the standard is a large hand hole door opening with cover for easy wiring access and fusing.