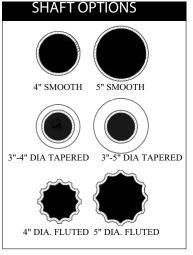

## <u>SPEC</u>IFICATIONS

Lighting standards shall be all aluminum, one piece construction. All aluminum alloys comply with metallurgical and mechanical properties set forth in the Aluminum Association Standards. Each pole is tapered and fluted or smooth upper base design resting on the lower base section.

#### SHAFT

The shaft is extruded from ASTM 6061 aluminum alloy tubing or tapered ASTM 6063. Each pole has a fluted or smooth, tapered or straight upper section on a cast aluminum decorative base. Located in the decorative base of the standard is a large hand hole door opening with cover for easy wiring access and fusing.

### ORDERING NUMBER LOGIC

| PRODUCT I.D. | SHAFT TYPE                                                                                                               | OVERALL HT.     | MATERIAL TYPE                            | COLOR                                                  | OPTIONS                                                                                    |
|--------------|--------------------------------------------------------------------------------------------------------------------------|-----------------|------------------------------------------|--------------------------------------------------------|--------------------------------------------------------------------------------------------|
| PDIN917      | 3 = 3" Dia. Smooth<br>4 = 4" Dia. Smooth<br>5 = 4" Dia Fluted<br>7 = 3"- 4" Tapered Fluted<br>8 = 3" - 4" Tapered Smooth | <b>10</b> = 10' | AA = Aluminum CS = Cast Iron CC = Custom | BR = Bronze VP = Verde Patina GY = Gray UP = Unpainted | OR = Receptacle OB = Banner Arms OC = Custom Logo OS = Signage AB = Anchor Bolts OO = None |