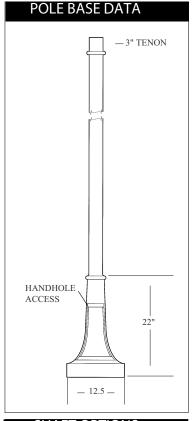

#### SHAFT

The shaft is extruded from ASTM 6061 aluminum alloy tubing or tapered ASTM 6063. Each pole has a fluted or smooth, tapered or straight upper section on a cast aluminum decorative base. Located in the decorative base of the standard is a large handhole door opening with cover for easy wiring access and fusing.

## **ANCHOR BOLTS**

Furnished with each standard are four hot dip galvanized anchor bolts, each with double nuts and double flat washers. Each anchor bolt assembly is provided with a 4" tail. Anchor bolt settings are provided to the customer with each shipment.