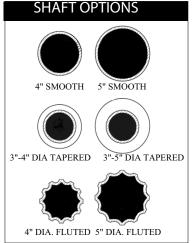

## ORDERING NUMBER LOGIC

| PRODUCT I.D. | SHAFT TYPE                                                                                                             | OVERALL HT.                                                                | MATERIAL TYPE                            | COLOR                                                                         | OPTIONS                                                                                    |
|--------------|------------------------------------------------------------------------------------------------------------------------|----------------------------------------------------------------------------|------------------------------------------|-------------------------------------------------------------------------------|--------------------------------------------------------------------------------------------|
| PONSIS       | <b>4</b> = 4" Dia. Smooth<br><b>5</b> = 5" Dia. Smooth<br><b>6</b> = 4" Dia Fluted<br><b>7</b> = 3"- 4" Tapered Fluted | 08 = 8'<br>10 = 10'<br>12 = 12'<br>14 = 14'<br>16 = 16'<br>00 = Custom HT. | AA = Aluminum CS = Cast Iron CC = Custom | BL = Black BR = Bronze VP = Verde Patina GY = Gray UP = Unpainted CC = Custom | OR = Receptacle OB = Banner Arms OC = Custom Logo OS = Signage AB = Anchor Bolts OO = None |