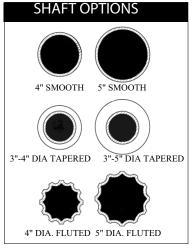

### SPECIFICATIONS

Lighting standards shall be all aluminum, one piece construction. All aluminum alloys comply with metallurgical and mechanical properties set forth in the Aluminum Association Standards. Each pole is tapered and fluted or smooth upper base design resting on the lower base section.

### SHAFT

The shaft is extruded from ASTM 6061 aluminum alloy tubing or tapered ASTM 6063. Each pole has a fluted or smooth, tapered or straight upper section on a cast aluminum decorative base. Located in the decorative base of the standard is a large handhole door opening with cover for easy wiring access and fusing.

| PRODUCT I.D. | SHAFT TYPE                                                                                                               | OVERALL HT. | MATERIAL TYPE                              | COLOR                                     | OPTIONS                                                                                    |
|--------------|--------------------------------------------------------------------------------------------------------------------------|-------------|--------------------------------------------|-------------------------------------------|--------------------------------------------------------------------------------------------|
| <br>— —      | 3 = 3" Dia. Smooth<br>4 = 4" Dia. Smooth<br>5 = 4" Dia Fluted<br>6 = 3"- 4" Tapered Fluted<br>7 = 3" - 4" Tapered Smooth |             | AA = Aluminum — CS = Cast Iron CC = Custom | <b>VP</b> = Verde Patina <b>GY</b> = Gray | OR = Receptacle OB = Banner Arms OC = Custom Logo OS = Signage AB = Anchor Bolts OO = None |