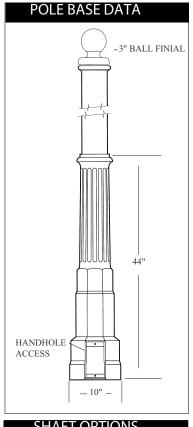

### SPECIFICATIONS

Lighting standards shall be all aluminum, one piece construction. All aluminum alloys comply with metallurgical and mechanical properties set forth in the Aluminum Association Standards. Each pole is tapered and fluted or smooth upper base design resting on the lower base section.

### SHAFT

The shaft is extruded from ASTM 6061 aluminum alloy tubing or tapered ASTM 6063. Each pole has a fluted or smooth, tapered or straight upper section on a cast aluminum decorative base. Located in the decorative base of the standard is a large handhole door opening with cover for easy wiring access and fusing.

# **ANCHOR BOLTS**

Furnished with each standard are four hot dip galvanized anchor bolts, each with double nuts and double flat washers. Each anchor bolt assembly is provided with a 4" tail. Anchor bolt settings are provided to the customer with each shipment.