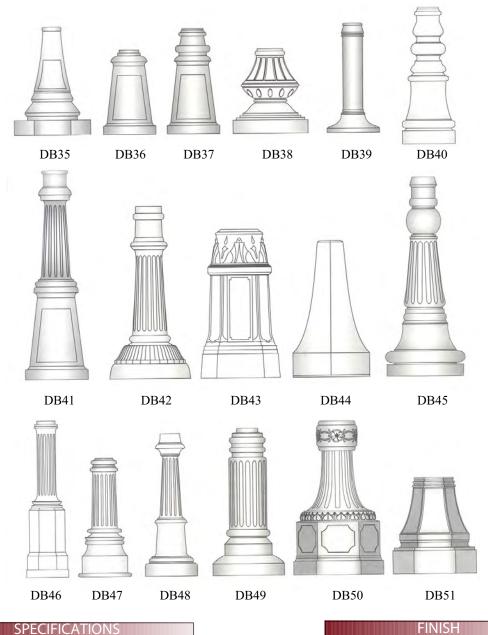

## **SPECIFICATIONS**

All decorative bases are cast aluminum Type AA319.OF. Bases are available in split or one piece styles depending on the specified type. Custom logos and decorations are available upon request. Bases can also be cast in iron if specified. Please consult factory for exact dimensions.

Each Decorative style base is sand blasted, cleaned etched, and primered prior to painting. Standard colors for decorative bases are black, green, bronze or verde patina powder coated or wet sprayed. Custom colors and special finishes are available.

SEQUOIA LIGHTING

CORPORATION

MANUFACTURERS OF QUALITY LIGHTING PRODUCTS

<sup>\*</sup>If required base is not shown please consult factory.

<sup>\*</sup>Please consult factory regarding exact base dimensions.