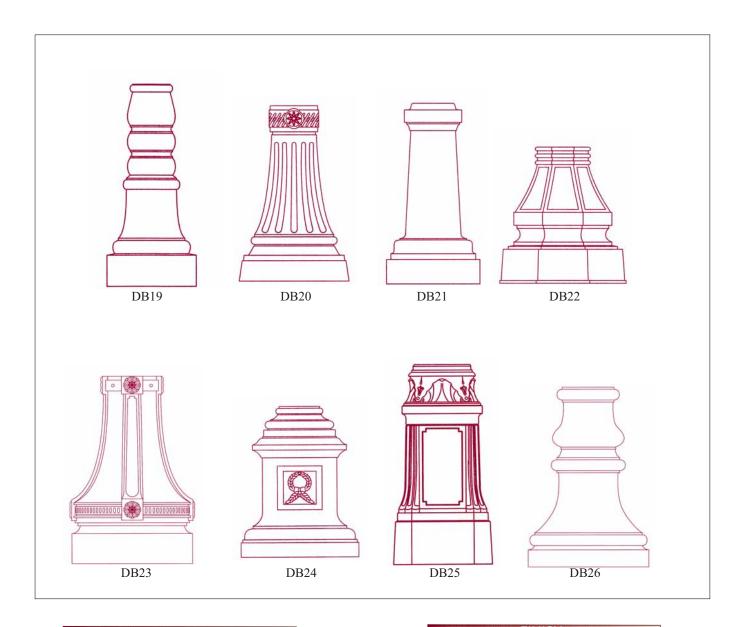

## **SPECIFICATIONS**

All decorative bases are cast aluminum Type AA319.OF. Bases are available in split or one piece styles depending on the specified type. Custom logos and decorations are available upon request. Bases can also be cast in iron if specified. Please consult factory for exact dimensions.

<sup>\*</sup>If required base is not shown please consult factory.

<sup>\*</sup>Please consult factory regarding exact base dimensions.