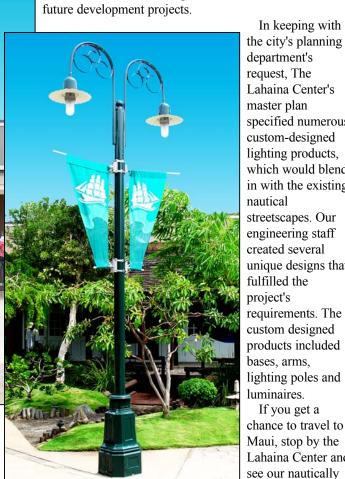

### SEQUOIA LIGHTING TRAVELS TO HAWAII TO ENHANCE LAHAINA CENTER'S NAUTICAL

#### **AMBIANCE**

We recently installed a variety of area lighting products in the newly renovated Lahaina Center Mall located on the Hawaiian

Island of Maui

The quaint seaside village of Lahaina is steeped in nautical history. Before the first settlers arrived on Maui. Lahaina served as a whaling outpost. In the 1800's, oil was one of the world's main sources of fuel this included oil extracted from whale blubber. With the world's need for whale oil, fishing activity increased in and around Hawaiian waters. In just a few short vears, Lahaina became a bustling seaport

Lahaina Mall Hawaii

in the southern Pacific Ocean.

and an important

trading outpost

For many years Lahaina's surrrounding areas remained unsettled until Christian missionaries arrived in the early 1800's. Soon after, the settlement began to take shape. The first settlers constructed a church, general store and a fishing cannery. Within a few short years, a second wave of settlers arrived and before long, Lahaina became the most populated seaport on the island of Maui.

In order to maintain Lahaina's rich history and ambiance, the city's governing agencies have established well-defined architectural guidelines for all current and

Lahaina Mall Hawaii

department's request, The Lahaina Center's master plan specified numerous custom-designed lighting products, which would blend in with the existing nautical streetscapes. Our engineering staff created several unique designs that fulfilled the project's requirements. The custom designed products included bases, arms, lighting poles and luminaires. If you get a

chance to travel to Maui, stop by the Lahaina Center and see our nautically inspired lighting products throughout the shopping mall's streetscape. And if

you're not planning a trip to Hawaii, give us a call. We will gladly send photos to you. Aloha!