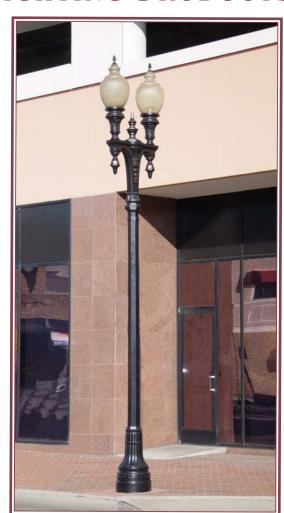

# CHECK OUT OUR "OFF-THE-SHELF" AND CUSTOM DESIGNED NOSTALGIA STREET LIGHTING PRODUCTS

We take pride in offering some of the finest street lighting products available. Take a look at our complete line of Nostalgia Street Lighting products.

The Nostalgia product line includes bases, arms, lighting poles and luminaires. Most of our products are interchangeable which allows for virtually any design combination.

And for special applications, our engineering department can design custom products that will meet your specific design requirements. To insure the precise development of all of our products, our engineering department utilizes state-of-the art computerized technology.

Our Nostalgia Street Lighting products are designed to blend in with nostalgic architectural themes. In addition to their aesthetic appeal, our luminaries are engineered to deliver superior lighting performance.

You can see our Nostalgia Street Lighting products installed in several local venues. The cities of Los Angeles, Newport Beach, Fullerton, Santa Barbara and Glendale have installed our Nostalgia Street Lighting products in their redevelopment projects.