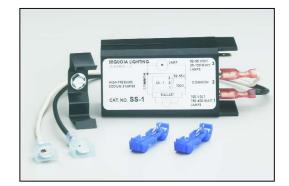

#### SUPER STARTER-

We've developed a single unit replacement for multiple starters - the Super Starter.

The Super Starter reduces starter inventory to just one starter. The single unit replaces all two and three lead type HPS starters.

Measuring only 1" x 3", the starter's small size assures easy installation. No tools or special receptacles are required thus reducing labor and field installation time.

The Super Starter's non-metallic enclosure is epoxy encapsulated to protect its components from harsh environments. The unit also meets UL and ANSI highpressure sodium lamp specifications.

The Super Starter generates its own starting pulse and will start all high-pressure sodium lamps from 35 watts through 400 watts. Each unit is designed for long life even in an open circuit mode.

FREE OFFER! For a limited time, Sequoia Lighting will send you a FREE Super Starter sample! Just call us today at 877/888-7880. The call is free!