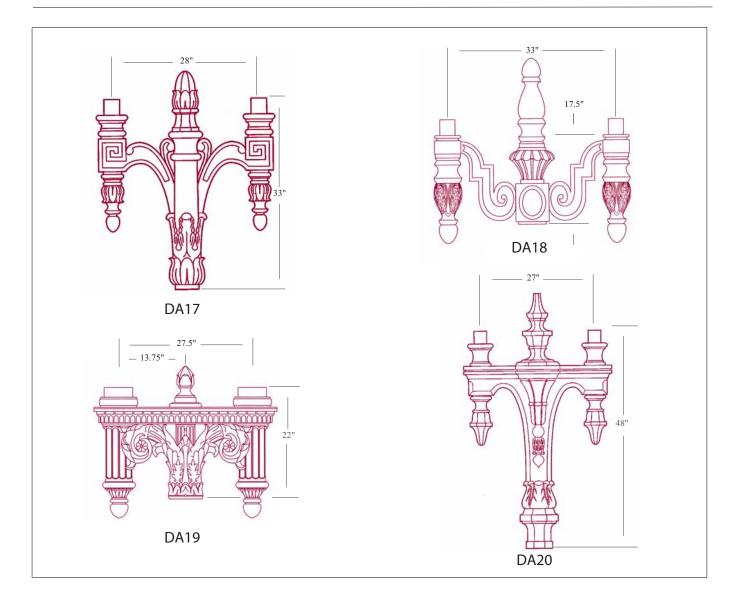

## **SPECIFICATIONS**

All decorative Cross Arms are one piece construction. All Decorative Cross Arm assemblies are cast aluminum Type AA319.OF. to form a rigid, strong base for supporting a wide variety of globes and electrical components utilized in proper mounting. Cross arms are attached to the top of pole by slip fit method with set screws. All hardware for cross arms shall be stainless steel.

## **FINISH**

Each Decorative Cross Arm is sand blasted, cleaned etched, and primered prior to painting. Standard colors for decorative Cross Arms are black, green, bronze or verde patina powder coated or wet sprayed. Custom colors and special finishes are available.

\*If required cross arm is not shown please consult factory.