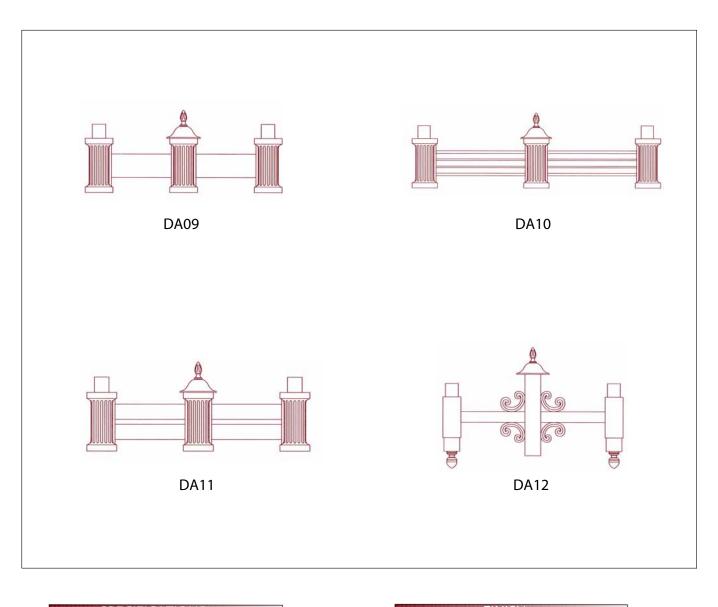

## SPECIFICATIONS

All decorative Cross Arms are one piece construction. Decorative Cross Arm assemblies are cast aluminum Type AA319.OF. to form a rigid, strong base for supporting a wide variety of globes and electrical components utilized in proper mounting. Cross arms are attached to the top of pole by slip fit method with set screws. All hardware for cross arms shall be stainless steel. FINISH

Each Decorative Cross Arm is sand blasted, cleaned, etched, and primered prior to painting. Standard colors for decorative Cross Arms are black, green, bronze or verde pantina powder coated or wet sprayed. Custom colors and special finishes are available.

\*If required cross arm is not shown please consult factory.