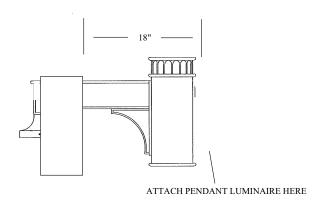

#### POLE SIDE MOUNT CLAMP TYPE

#### LAS 08A

POLE SIDE MOUNT CLAMP TYPE

LAS 08B

### **SPECIFICATIONS**

All Lighting Luminaire arms are constructed from aluminum and are one piece. Each arm is fabricated with a side mounting piece, a bent tube arm, and a decorative type end piece for luminaire mounting. Luminaire arms are welded by a certified welder and can be modified to meet the customer's exact lighting specifications. Post top mounting sections and luminaire mounting sections shall be heavy wall cast aluminum. All aluminum used for casting arms meets ASTM standards. All hardware shall be stainless steel.