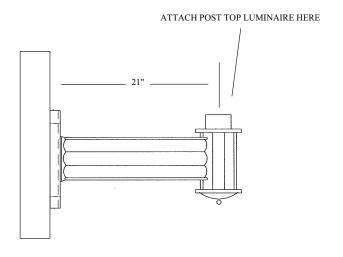

#### POLE SIDE MOUNT CLAMP TYPE

#### LAS 08A

POLE SIDE MOUNT CLAMP TYPE

LAS 08B

### **SPECIFICATIONS**

All Lighting Luminaire arms are constructed from aluminum and are one piece. Each arm is fabricated with a side mounting piece, a bent tube arm, and a decorative type end piece for luminaire mounting. Luminaire arms are welded by a certified welder and can be modified to meet the customer's exact lighting specifications. Post top mounting sections and luminaire mounting sections shall be heavy wall cast aluminum. All aluminum used for casting arms meets ASTM standards. All hardware shall be stainless steel.