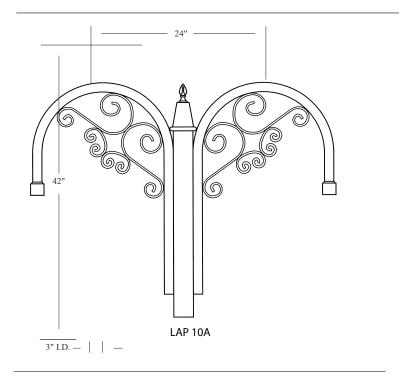

## **SPECIFICATIONS**

All Aluminum alloys comply with metallurgical and mechanical properties set forth in the Aluminum Association Standards. Sequoia Lighting pole mount brackets and shepherds crooks are constructed out of seamless aluminum tubing. These products include factory installed rubber grommets for wireways, press-on end caps and hub/set screw mounting connections for easy orientation adjustment in the field.

## **APPLICATIONS**

Shepherd's Crook Arms are designed to accommodate either round or square poles. Each arm is welded to the pole slip fitter by a certified welder. All welding shall meet ANSI/AWS D.12-90 standards. Shepherd's Crook Arms are designed for both single and double pendant luminaire mounting applications. Sconce lighting configurations are also available in the Shepherds Crook Arm line.