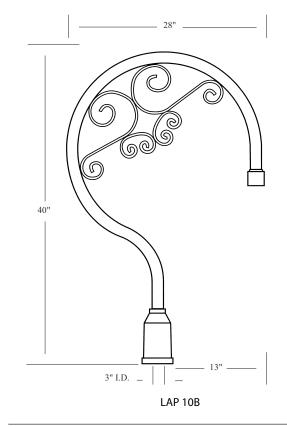

## **SPECIFICATIONS**

All Aluminum alloys comply with metallurgical and mechanical properties set forth in the Aluminum Association Standards. Sequoia Lighting pole mount brackets and shepherds crooks are constructed out of seamless aluminum tubing. These products include factory installed rubber grommets for wireways, press-on end caps and hub/set screw mounting connections for easy orientation adjustment in the field.

## **APPLICATIONS**

Shepherd's Crook Arms are designed to accommodate either round or square poles. Each arm is welded to the pole slip fitter by a certified welder. All welding shall meet ANSI/AWS D.12-90 standards. Shepherd's Crook Arms are designed for both single and double pendant luminaire mounting applications. Sconce lighting configurations are also available in the Shepherds Crook Arm line.