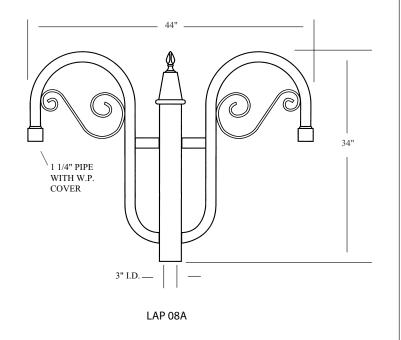

## **SPECIFICATIONS**

All Aluminum alloys comply with metallurgical and mechanical properties set forth in the Aluminum Association Standards. Sequoia Lighting pole mount brackets and shepherds crooks are constructed out of seamless aluminum tubing. These products include factory installed rubber grommets for wireways, press-on end caps and hub/set screw mounting connections for easy orientation adjustment in the field.

## **APPLICATIONS**

Shepherd's Crook Arms are designed to accommodate either round or square poles. Each arm is welded to the pole slip fitter by a certified welder. All welding shall meet ANSI/AWS D.12-90 standards. Shepherd's Crook Arms are designed for both single and double pendant luminaire mounting applications. Sconce lighting configurations are also available in the Shepherds Crook Arm line.