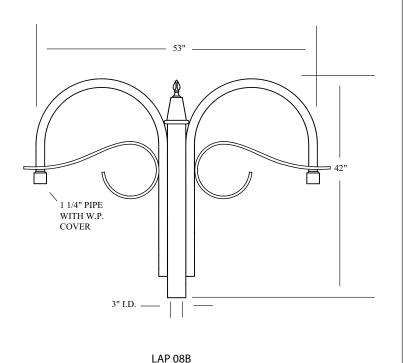

## **SPECIFICATIONS**

All Aluminum alloys comply with metallurgical and mechanical properties set forth in the Aluminum Association Standards. Sequoia Lighting pole mount brackets and shepherds crooks are constructed out of seamless aluminum tubing. These products include factory installed rubber grommets for wireways, press-on end caps and hub/set screw mounting connections for easy orientation adjustment in the field.

## **APPLICATIONS**

Shepherd's Crook Arms are designed to accommodate either round or square poles. Each arm is welded to the pole slip fitter by a certified welder. All welding shall meet ANSI/AWS D.12-90 standards. Shepherd's Crook Arms are designed for both single and double pendant luminaire mounting applications. Sconce lighting configurations are also available in the Shepherds Crook Arm line.