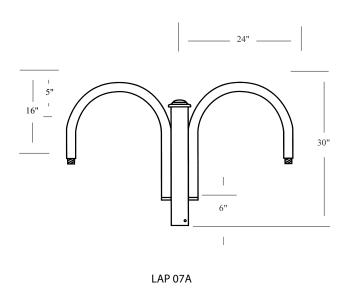

## **SPECIFICATIONS**

All Aluminum alloys comply with metallurgical and mechanical properties set forth in the Aluminum Association Standards. Sequoia Lighting pole mount brackets and shepherds crooks are constructed out of seamless aluminum tubing. These products include factory installed rubber gromments for wireways, press-on end caps and hub/set screw mounting connections for easy orientation adjustment in the field.

## **APPLICATIONS**

Shepherd's Crook Arms are designed to accommodate either round or square poles. Each arm is welded to the pole slip fitter by a certified welder. All welding shall meet ANSI/AWS D.12-90 standards. Shepherd's Crook Arms are designed for both single and double pendant luminaire mounting applications. Sconce lighting configurations are also available in the Shepherds Crook Arm line.