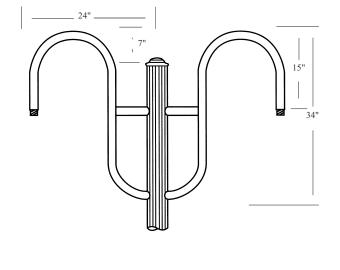

## **SPECIFICATIONS**

All Aluminum alloys comply with metallurgical and mechanical properties set forth in the Aluminum Association Standards. Sequoia Lighting pole mount brackets and shepherds crooks are constructed out of seamless aluminum tubing. These products include factory installed rubber gromments for wireways, press-on end caps and hub/set screw mounting connections for easy orientation adjustment in the field.

## **APPLICATIONS**

Shepherd's Crook Arms are designed to accommodate either round or square poles. Each arm is welded to the pole slip fitter by a certified welder. All welding shall meet ANSI/AWS D.12-90 standards. Shepherd's Crook Arms are designed for both single and double pendant luminaire mounting applications. Sconce lighting configurations are also available in the Shepherds Crook Arm line.