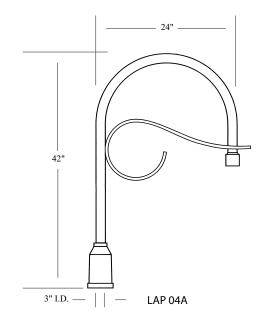

## **SPECIFICATIONS**

All Aluminum alloys comply with metallurgical and mechanical properties set forth in the Aluminum Association Standards. Sequoia Lighting pole mount brackets and shepherds crooks are constructed out of seamless aluminum tubing. These products include factory installed rubber grommets for wireways, presson end caps and hub/set screw mounting connections for easy orientation adjustment in the field.

## **APPLICATIONS**

Shepherd's Crook Arms are designed to accommodate either round or square poles. Each arm is welded to the pole slip fitter by a certified welder. All welding shall meet ANSI/AWS D.12-90 standards. Shepherd's Crook Arms are designed for both single and double pendant luminaire mounting applications. Sconce lighting configurations are also available in the Shepherds Crook Arm line.