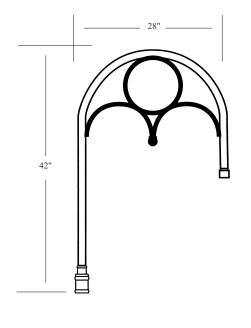

## **APPLICATIONS**

Shepherd's Crook Arms are designed to accommodate either round or square poles. Each arm is welded to the pole slip fitter by a certified welder. All welding shall meet ANSI/AWS D.12-90 standards. Shepherd's Crook Arms are designed for both single and double pendant luminaire mounting applications. Sconce lighting configurations are also available in the Shepherds Crook Arm line.