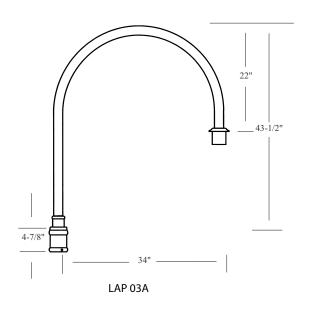

## **SPECIFICATIONS**

All Aluminum alloys comply with metallurgical and mechanical properties set forth in the Aluminum Association Standards. Sequoia Lighting pole mount brackets and shepherds crooks are constructed out of seamless aluminum tubing. These products include factory installed rubber grommets for wireways, press-on end caps and hub/set screw mounting connections for easy orientation adjustment in the field.

## **APPLICATIONS**

Shepherd's Crook Arms are designed to accommodate either round or square poles. Each arm is welded to the pole slip fitter by a certified welder. All welding shall meet ANSI/AWS D.12-90 standards. Shepherd's Crook Arms are designed for both single and double pendant luminaire mounting applications. Sconce lighting configurations are also available in the Shepherds Crook Arm line.