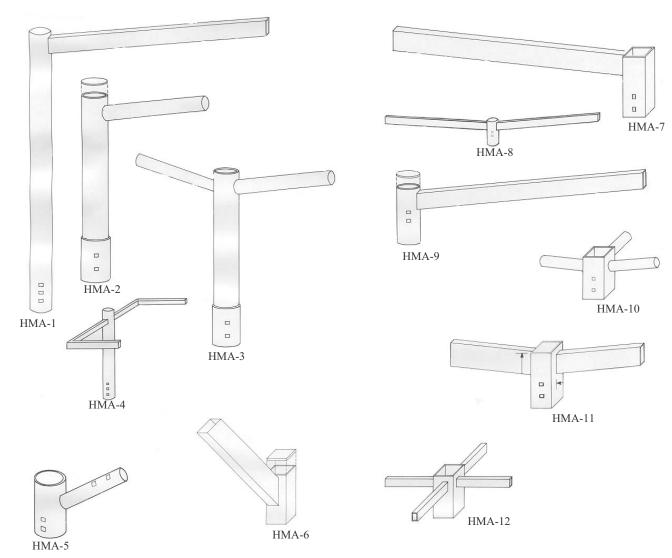

## POST TOP HORIZONTAL TYPE MOUNTING ARMS

## **SPECIFICATIONS**

All Sequoia Lighting post top mount arm assemblies slip fit various pole tops. Tenons are round, square, or rectangular pipe size. Each arm assembly has a maximum capacity of one to four luminaires depending on mounting configuration. Arms come complete with locking set screws and are finished to match pole . Arms cataloged are fabricated from steel and are designed for use on steel and aluminum poles.