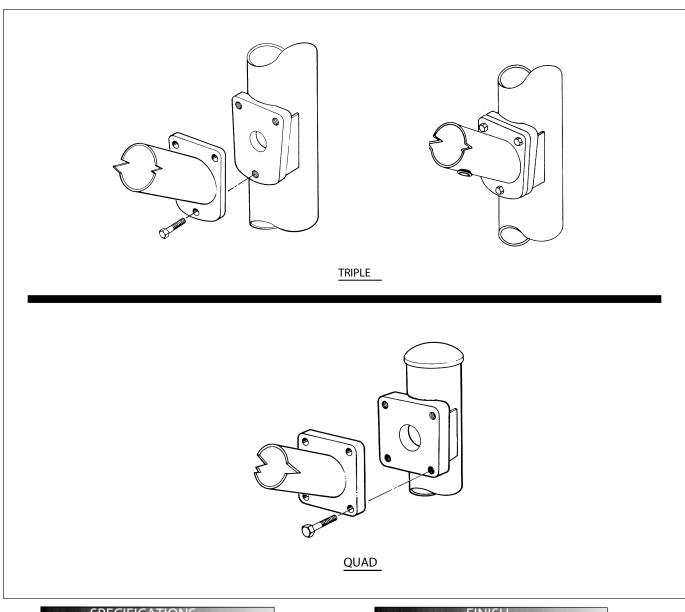

## SPECIFICATIONS

All Sequoia Lighting arm flange assemblies are fabricated from heavy duty thick steel and welded to pole for maximum strength. Each has a capacity of one or two luminaire arms depending on mounting configuration. Arm flange assemblies come complete with locking galvanized bolts. Flange arm assemblies are available in three or four set bolt configurations and are hot dip galvanized after fabrication. FINISH

All flange arm assemblies are cleaned, etched and primered prior to painting. Standard colors are black, bronze, green and verde patina powder coated or wet sprayed to match pole. Custom colors and special finishes along with hot dip galvanizing are also available.