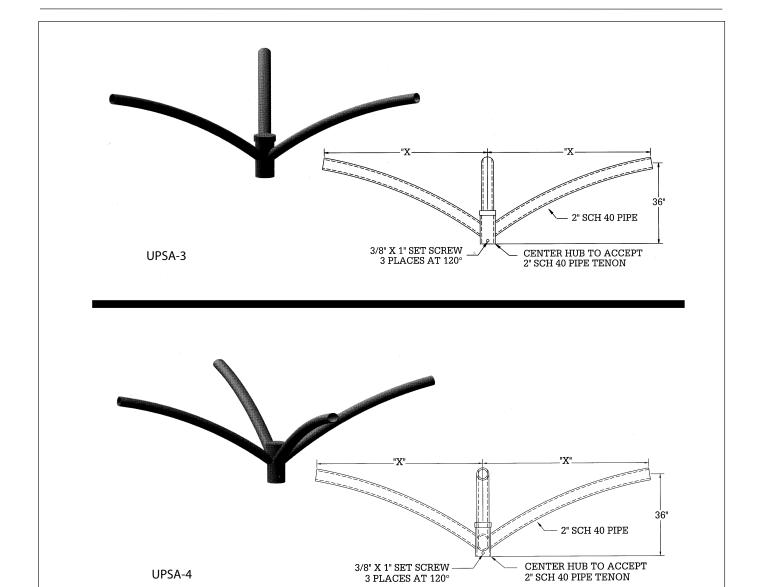

## **SPECIFICATIONS**

All Sequoia Lighting post top upsweep arm assemblies slip fit over a variety of pole tops. Each has a maximum capacity of one to four luminaires depending on mounting configuration. Brackets come complete with locking set screws and are finished to match pole. Brackets cataloged are fabricated from steel and are designed for use on steel or aluminum poles.

## FINISH

All post top upsweep arm assemblies are cleaned, etched and primered prior to painting. Standard colors for cross arms are black, bronze, green and verde patina powder coated or wet sprayed. Custom colors and special finishes along with hot dip galvanizing are also available.