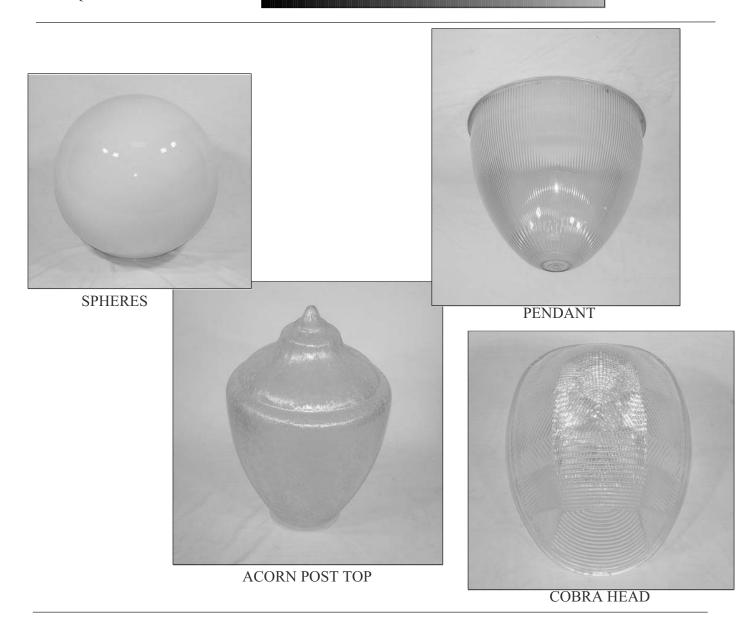

## GLASS REPLACEMENT GLOBES / REFRACTORS / SPHERES

Sequoia Lighting offers a complete line of replacement glassware for acorn post top globes, refractors, pendants and spheres. All glassware products offered by Sequoia Lighting are not only durable but are also free from internal strains allowing for maximum light distribution. Each glassware product is offered in a variety of shapes and sizes and is available in clear, translucent or white appearance. Replacement glassware products are available for all types of existing fixtures. Shown above is only a partial selection of what Sequoia Lighting has to offer. If you do not see what your lighting needs require, please consult the factory.