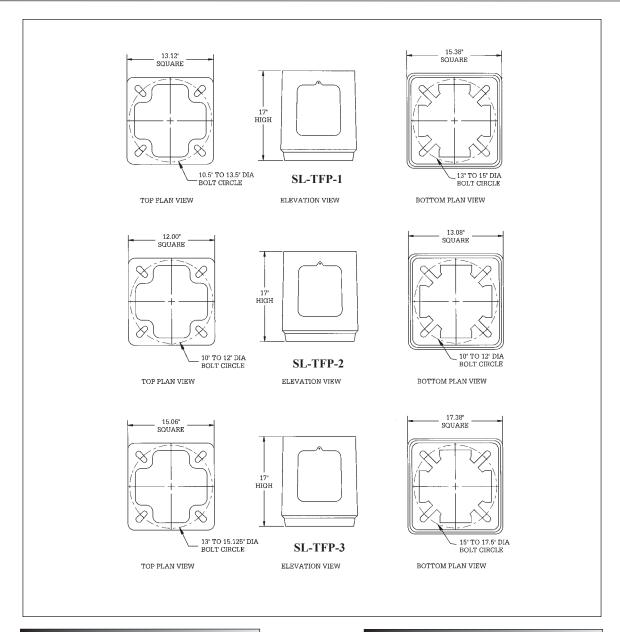

## **SPECIFICATIONS**

All Sequoia Lighting Transformer Pads are manufactured from heavy duty cast aluminum. Transformer Pad Units are available in three different sizes to accommodate your specific requirements. Each Pad assembly has slotted holes allowing for a variety of anchor bolt pattern combinations.