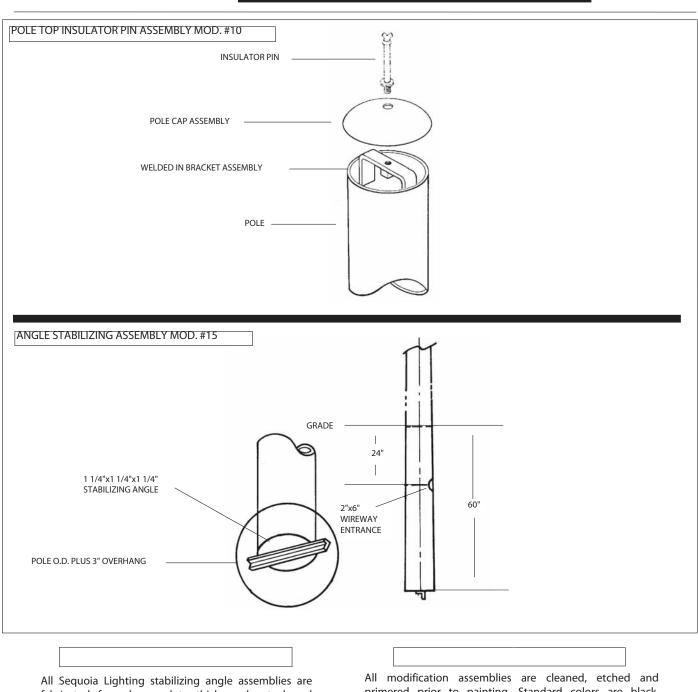

## MODIFICATIONS

DESIGN PBM01

All Sequoia Lighting stabilizing angle assemblies are fabricated from heavy duty thick angle steel and welded to pole bottom for maximum strength. Pole top insulator line assemblies are provided at top of pole to accommo- date triplex wiring applications. All units are are hot dip galvanized after fabrication. All modification assemblies are cleaned, etched and primered prior to painting. Standard colors are black, **brohver determine** powder coated or wet sprayed to match pole. Custom colors and special finishes along with hot dip galvanizing are also available.