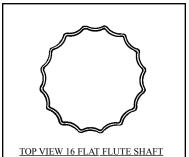

## FLUTED SHAFT

All fluted shafts are uniform equally spaced Doric flutes. The flutes are formed with rollers in full contact with the material from the top of the crest, through the valley of the flute, to the top of the next crest. The termination of the flute is no greater that 1-1/2" radii transition into the round section of the pole.

SIDE VIEW 16 FLAT FLUTE SHAFT

| DESIGN<br>NUMBER | CATALOG<br>NUMBER        | MTG.<br>HT. (FT) | POLE SIZE<br>( DIA. x HT.) | POLE<br>GAUGE |
|------------------|--------------------------|------------------|----------------------------|---------------|
| FF-11x5          | SL-FF-12-11-(*)          | 12               | 5" x12'                    | 11            |
|                  | SL-FF-13-11-(*)          | 13               | 5"x13'                     |               |
|                  | SL-FF-14-11-(*)          | 14               | 5"x14'                     |               |
|                  | SL-FF-15-11-(*)          | 15               | 5"x15'                     |               |
|                  | SL-FF-16-11-(*)          | 16               | 5"x16'                     |               |
|                  | SL-FF-17-11-(*)          | 18               | 5"x18'                     |               |
| 1                | SL-FF-18-11-(*)          | 20               | 5"x20'                     |               |
|                  | (*) P - FOR PRIME PAINT; | F - FC           | OR FINISHED PAINTED        |               |
|                  |                          |                  |                            |               |