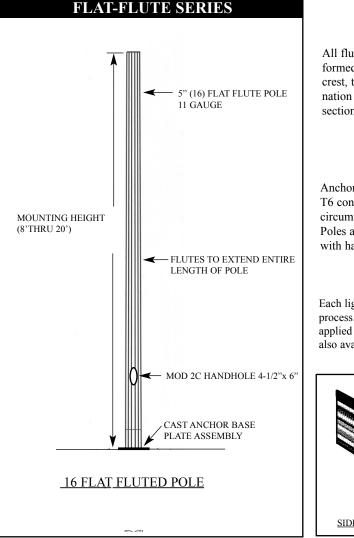

## FLUTED SHAFT

All fluted shafts are uniform equally spaced Doric flutes. The flutes are formed with rollers in full contact with the material from the top of the crest, through the valley of the flute, to the top of the next crest. The termination of the flute is no greater that 1-1/2" radii transition into the round section of the pole.

## **BASE PLATE / HANDHOLE DATA**

Anchor base plate is cast from A356 alloy aluminum and is heat treated to T6 condition. The anchor base casting and shaft are joined by a continuous circumferential weld outside top and inside bottom of the anchor base. Poles are furnished with a 4-1/2"x6" handhole opening and are complete with handhole cover and attaching hardware.

SIDE VIEW 16 FLAT FLUTE SHAFT

| DESIGN<br>NUMBER | CATALOG<br>NUMBER        | MTG.<br>HT. (FT) | POLE SIZE<br>( DIA. x HT.) | POLE<br>GAUGE |
|------------------|--------------------------|------------------|----------------------------|---------------|
| FF-11x5          | SL-FF-12-11-(*)          | 12               | 5" x12'                    | 11            |
|                  | SL-FF-13-11-(*)          | 13               | 5"x13'                     |               |
|                  | SL-FF-14-11-(*)          | 14               | 5"x14'                     |               |
|                  | SL-FF-15-11-(*)          | 15               | 5"x15'                     |               |
|                  | SL-FF-16-11-(*)          | 16               | 5"x16'                     |               |
|                  | SL-FF-17-11-(*)          | 18               | 5"x18'                     |               |
| 1                | SL-FF-18-11-(*)          | 20               | 5"x20'                     |               |
|                  | (*) P - FOR PRIME PAINT; | F - FC           | OR FINISHED PAINTED        |               |
|                  |                          |                  |                            |               |