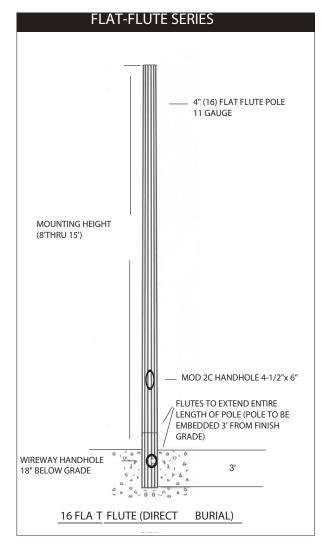

## FLUTED SHAFT

All fluted shafts are uniform equally spaced Doric flutes. The flutes are formed with rollers in full contact with the material from the top of the crest, through the valley of the flute, to the top of the next crest. The termi- nation of the flute is no greater that 1-1/2" radii transition into the **seatio**n of the pole.

## IN-GROUND POLE SECTION

The direct buried in-ground section of the pole is coated with a durable bitumastic coating for protection against the harsh outdoor elements. Poles are furnished with a 4-1/2"x6" handhole opening and are complete **haith**dhole cover and attaching hardware.