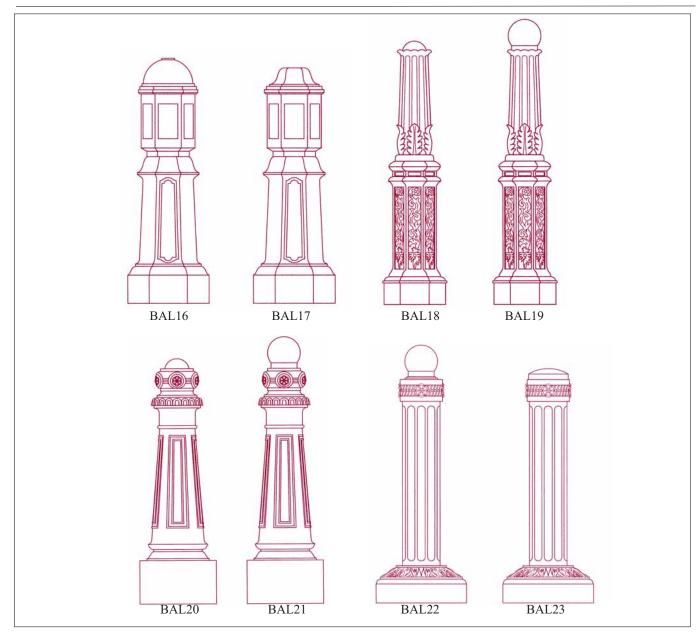

## **BOLLARD**

## DESIGN BOLLARD 03

## **SPECIFICATIONS**

All bollards are fabricated from extruded aluminum or cast aluminum. Each bollard is wired for the correct voltage and wattage per the agency specifications. Furnished with each bollard are four hot dip galvanized anchor bolts. Anchor bolt settings are provided to the customer with each shipment.

\*If required bollard is not shown please consult factory.

\*Please consult factory for exact bollard dimensions.

MANUFACTURERS OF QUALITY LIGHTING PRODUCTS